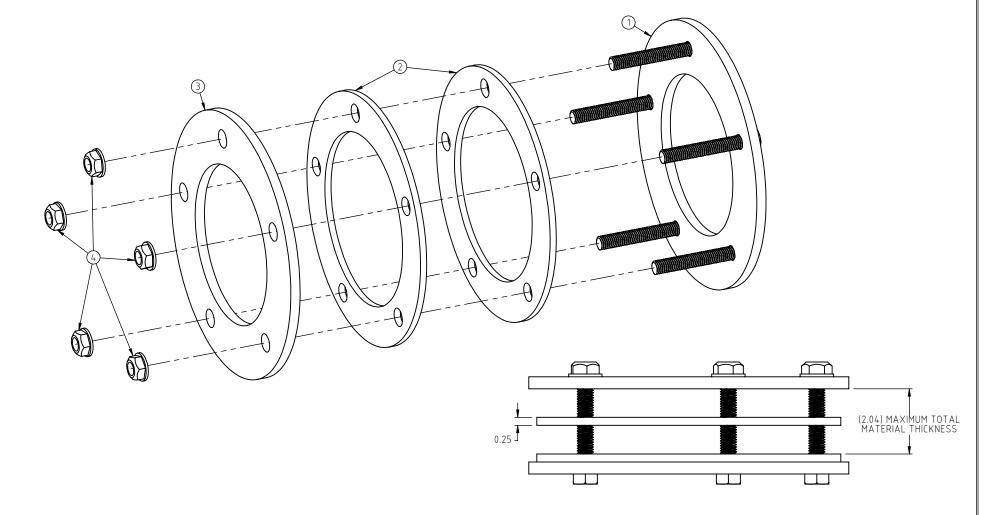

| _ |     |             |                          |      |
|---|-----|-------------|--------------------------|------|
|   | KEY | PART NUMBER | DESCRIPTION              | QTY. |
|   | 1   | 19564       | 2" FITTING RING WELDMENT | 1    |
|   | 2   | 19555       | 2" FITTING GASKET        | 2    |
|   | 3   | 19566       | 2" FITTING RING          | 1    |
|   | 4   | 19568       | NUT, 1/2" SS             | 5    |

19563

|      |                                                                               |  |     |                                      |      | DRAWN / DATE                    | MATERIAL:                            |
|------|-------------------------------------------------------------------------------|--|-----|--------------------------------------|------|---------------------------------|--------------------------------------|
| В    | CHANGED MATERIAL DESCRIPTION                                                  |  | SAS | 3/14/2024                            | 4576 | ADH 9/26/2014                   | 316 STAINLESS STEEL WITH EPDM GASKET |
| Α    | REMOVE NOTE                                                                   |  | BES | 1/30/2023                            | 4380 | APPRD. / DATE                   |                                      |
| REV. | DESCRIPTION                                                                   |  | BY  | DATE                                 | CCN  | REH 10/29/2014                  |                                      |
| 1    | ALL DIMENSIONS ARE IN DECIMAL INCHES<br>TOLERANCES UNLESS OTHERWISE SPECIFIED |  |     | THIRD ANGLE PROJECTION<br>ANSI 14.5M |      | SHOT WEIGHT:                    | NOTES:                               |
| E    | POLYETHYLENE METAL DECIMAL ± .125"  ±1% @ 68* F FRACTION ± 1/4" ANGLE + 10*   |  | ]   |                                      |      | SHIPPING WEIGHT:  FINISH:  NONE | (A)                                  |