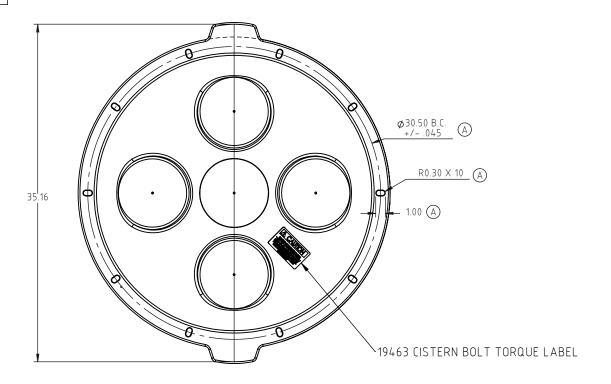

1

O DEN HARTOG INDUSTRIES, INC.

Copyright. All information furnished within this document, electronic file or design correspondence is the property of Den Hartog industries, Inc. and shall not be used, disclosed to others or copied without the expressed written consent of Den Hartog Industries, Inc.





NOTE: STRETCH WRAP FOR SHIPMENT

|      |                                                                                            |                        | ADH 5/19/09               | MATERIAL | <b>Den Hartog</b>                                               |
|------|--------------------------------------------------------------------------------------------|------------------------|---------------------------|----------|-----------------------------------------------------------------|
| А    | HOLES TURNED INTO SLOTS                                                                    | ADH 8/27/10 2076       | APPRD. / DATE REH 5/19/09 |          | INDUSTRIES, IN C.                                               |
| REV  | DESCRIPTION