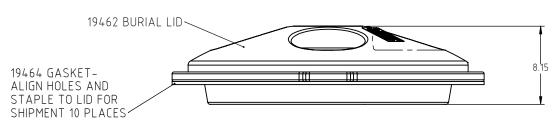

NOTE: STRETCH WRAP FOR SHIPMENT

|      |                                                                                            |                        | ADH 5/19/09               | MATERIAL | <b>Den Hartog</b>                                               |
|------|--------------------------------------------------------------------------------------------|------------------------|---------------------------|----------|-----------------------------------------------------------------|
| А    | HOLES TURNED INTO SLOTS                                                                    | ADH 8/27/10 2076       | APPRD. / DATE REH 5/19/09 |          | INDUSTRIES, IN C.                                               |
| REV  | DESCRIPTION                                                                                | BY / DATE CCN          | KLII 3/ 19/ 09            |          | Ace Roto-Mold Injection Molding Blow Molding Sowjoy             |
| II . | ALL DIMENSIONS ARE IN DECIMAL INCHES                                                       | THIND ANGLE TROSECTION | SHOT WEIGHT: 17 LBS       | NOTES:   | 4010 HOSPERS DRIVE S. BOX 425, HOSPERS, IOWA 51238-0425         |
| P    | OLERANCES UNLESS OTHERWISE SPECIFIE  OLYETHYLENE  ±1% @ 68 • F  FRACTION ± 1/4  ANGLE ± 1° |                        | SHIPPING WEIGHT:  FINISH: |          | CISTERN BURIAL LID AND GASKET  SCALE  N.S.  PART NO.  ACT-16053 |