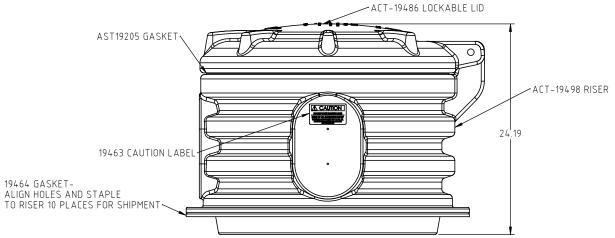

NOTE: STRETCH WRAP FOR SHIPMENT

|     |                                                                   |                    |            | DRAWN / DATE  ADH 10/1/10 | MATERIAL |            | Den Hartog                                              |
|-----|-------------------------------------------------------------------|--------------------|------------|---------------------------|----------|------------|---------------------------------------------------------|
|     |                                                                   |                    |            | APPRD. / DATE             | 7        |            | INDUSTRIES, INC.                                        |
| REV | DESCRIPTION                                                       | BY / DATE          | CCN        | REH 11/29/10              |          |            | Ace Roto-Mold Injection Molding Blow Molding Sowjay     |
|     | ALL DIMENSIONS ARE IN DECIMAL INC                                 | THIND ANGLE        | PROJECTION | SHOT WEIGHT:              | NOTES:   |            | 4010 HOSPERS DRIVE S. BOX 425, HOSPERS, IOWA 51238-0425 |
|     | TOLERANCES UNLESS OTHERWISE SPEI  POLYETHYLENE METAL  DECIMAL ± . |                    |            | SHIPPING WEIGHT: 43 LBS.  |          |            | 16" AQUIFER GROUND ACCESS ASSEMBLY                      |
|     | ±1% @ 68°F FRACTION ± ANGLE ±                                     | 1/4"   <b>て</b> サナ |            | FINISH:                   |          | SCALE N.S. | ART NO. ACT-16054                                       |