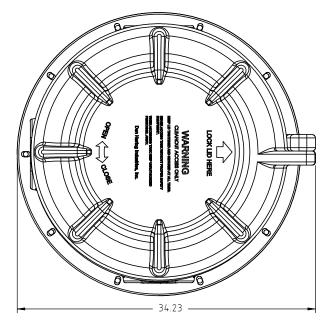

NOTE: STRETCH WRAP FOR SHIPMENT

|     |                                                                   |                    |            | DRAWN / DATE  ADH 10/1/10 | MATERIAL |            | Den Hartog                                              |
|-----|-------------------------------------------------------------------|--------------------|------------|---------------------------|----------|------------|---------------------------------------------------------|
|     |                                                                   |                    |            | APPRD. / DATE             | 7        |            | INDUSTRIES, INC.                                        |
| REV | DESCRIPTION                                                       | BY / DATE          | CCN        | REH 11/29/10              |          |            | Ace Roto-Mold Injection Molding Blow Molding Sowjay     |
|     | ALL DIMENSIONS ARE IN DECIMAL INC                                 | THIND ANGLE        | PROJECTION | SHOT WEIGHT:              | NOTES:   |            | 4010 HOSPERS DRIVE S. BOX 425, HOSPERS, IOWA 51238-0425 |
|     | TOLERANCES UNLESS OTHERWISE SPEI  POLYETHYLENE METAL  DECIMAL ± . |                    |            | SHIPPING WEIGHT: 43 LBS.  |          |            | 16" AQUIFER GROUND ACCESS ASSEMBLY                      |
|     | ±1% @ 68°F FRACTION ± ANGLE ±                                     | 1/4"   <b>て</b> サナ |            | FINISH:                   |          | SCALE N.S. | ART NO. ACT-16054                                       |