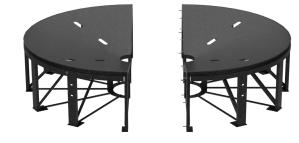

## **FEATURES**:

- Stand is designed as 2 halves, allowing efficiency in shipping and ease of assembly.
- Halves are fastened together using zinc coated hardware.
- Tank pan fully supports bottom of tank.
- Tank stand features welded steel construction with a black powder coated finish.