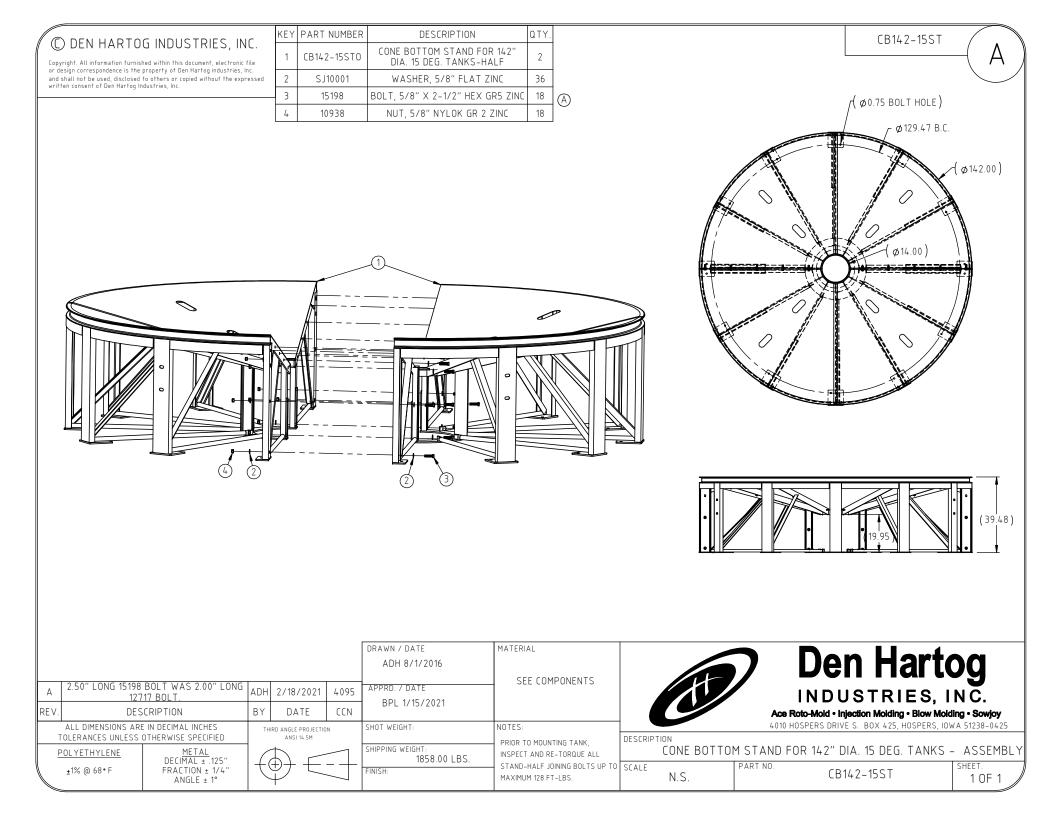

## **CB142-15ST Cone Bottom Stand**

Product is a 142" Diameter x 15-degree tank stand.

## **FEATURES**:

- Stand is designed as 2 halves, allowing efficiency in shipping and ease of assembly.
- Halves are fastened together using zinc coated hardware.
- Tank pan fully supports bottom of tank.
- Tank stand features welded steel construction with a black powder coated finish.

Part Number: CB142-15ST Dimensions: 142" Diameter x 40" Tall Shipping Weight: 1858 lbs.

Warning: Cancer and Reproductive Harm. Www.p65Warnings.ca.gov

4010 Hospers Dr. South Hospers, IA 51238

February 17, 2021