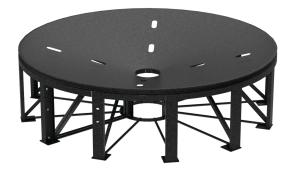

## **CB142-15ST Cone Bottom Stand**

Product is a 142" Diameter x 15-degree tank stand.

## **FEATURES**:

- Stand is designed as 2 halves, allowing efficiency in shipping and ease of assembly.
- Halves are fastened together using zinc coated hardware.
- Tank pan fully supports bottom of tank.
- Tank stand features welded steel construction with a black powder coated finish.

Part Number: CB142-15ST Dimensions: 142" Diameter x 40" Tall Shipping Weight: 1858 lbs.

Warning: Cancer and Reproductive Harm. Www.p65Warnings.ca.gov

4010 Hospers Dr. South Hospers, IA 51238

February 17, 2021