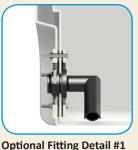

| OPTIONAL 1" FITTING |        | 1″                           |                    |                     |
|     | 19563          | OPTIONAL 2" FITTING |        | 2″                           |                    |                     |
|     | 19569          | OPTIONAL 3" FITTING |        | 3″                           |                    |                     |
| IEW | 14987*         | SMALL GAUGE KIT     | 15     | 24 X 13 X 8                  |                    |                     |
| IEW | 14988*         | LARGE GAUGE KIT     | 15     | 24 X 13 X 8                  |                    |                     |

SHIPPING WEIGHT AND DIMENSIONS NOTED ON KITS. KITS DO NOT INCLUDE PVC TUBING TO HOUSE THE INTERNAL FLOAT AND EXTERNAL INDICATOR - MATERIAL MAY BE LOCALLY SOURCED.



**Optional Fitting Detail #2** 







**Tie Down Detail** 



Gasket Detail



**SPECIALTY TANKS & BANDS** 

Specialty Tanks are available for a variety of custom applications in both stationary and portable configurations. Tanks are manufactured from medium-density polyethylene with UV inhibitors and designed for containment of liquids of up to 1.7 specific gravity. Tank walls are translucent for level viewing and equipped with gallon indicators.

SP0400-UT

| UTILITY TANKS - FLAT BOTTOM |                                 |        |                           |     |             |  |  |  |  |  |
|-----------------------------|---------------------------------|--------|---------------------------|-----|-------------|--|--|--|--|--|
| PART NUMBER                 | CAPACITY