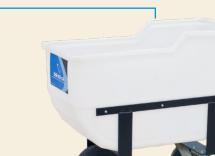

#### **CONE BOTTOM BATCH TANKS - OPEN TOP**

| 4// | tank: | s come | with | bolt-o | n top |
|-----|-------|--------|------|--------|-------|
|     |       |        |      |        |       |

|   | PART<br>NUMBER | CAPACITY      | WEIGHT | DIMENSIONS<br>(DIA X HEIGHT) | LID | FITTINGS | SPECIFIC<br>GRAVITY |
|---|----------------|---------------|--------|------------------------------|-----|----------|---------------------|
|   | OC0055-23†     | 55 GAL – 15°  | 26     | 23 X 37                      | 8"  | 1 1/2"   | 2.0                 |
|   | OC0100-23      | 100 GAL – 15° | 36     | 23 X 63                      | 8"  | 1 1/2"   | 2.0                 |
| _ | OC0145-36      | 145 GAL – 15° | 52     | 36 X 41                      | 8"  | 2"       | 2.0                 |
| 6 | OC0200-36      | 200 GAL - 15° | 58     | 36 X 53                      | 8"  | 2"       | 2.0                 |
|   | OC0250-36      | 250 GAL – 15° | 76     | 36 X 65                      | 8"  | 2"       | 2.0                 |
|   | OC0325-36      | 325 GAL – 15° | 92     | 36 X 82                      | 8"  | 2"       | 2.0                 |