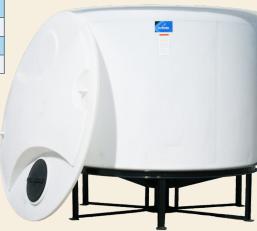

## Ace Roto-Mold

| Vertical, Water Only & Gusseted Tanks                       | 4-5   |
|-------------------------------------------------------------|-------|
| Vertical & Cone Bottom Batch Tanks, Stands & Lids           | 6     |
| Cone Bottom Tanks & Stands                                  | 7-8   |
| Inductor Tanks & Stands                                     | 9     |
| Free Standing Horizontal Tanks                              | 10-11 |
| Hoops, Baffles & Skids                                      | 12-13 |
| Powder-Coated Steel Bands, Round Horizontal Tanks & Cradles | 14    |
| Elliptical Tanks & Cradles                                  | 15    |
| Containment Tanks                                           | 16    |
| Dualline <sup>™</sup> Double Wall Tanks                     | 17    |
| Specialty Tanks & Bands                                     | 18-19 |
| Spot Sprayers, PCO Tanks & Powder-Coated Steel Bands        | 20    |
| Fuel Tanks, Stock Tanks & Pick Up Tanks                     | 21    |
| Crop Care Tanks & Hoops                                     | 22    |
| Tractor Mounted Tanks                                       | 23    |
| Pallet Paks & Stackable Totes                               | 24    |
| Cisterns & Aquifer Low Profile Cisterns                     | 25    |
| Septic Tanks & Septic/Cistern Accessories                   | 26    |
| Low Profile Septic Tanks, Accessories & Kits                | 27    |
| Feed Carts, Utility Carts, Liquid Feeders & Mineral Feeders | 28    |
| Lids & Strainer Baskets                                     | 29    |
| Fittings, Spinwelds & Accessory Clips                       | 30    |
| New Products                                                | 31    |