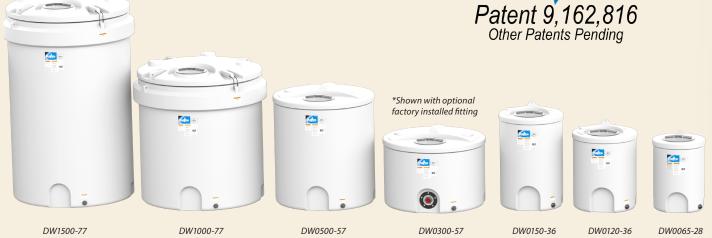

COMES WITH BOLT-ON TOP | 402    | 86 X 95                      | 1.7                 |
| OP2200-90   | 2200 GAL           |                        | 365    | 91 X 85                      | 1.7                 |
| OP2700-90   | 2700 GAL           |                        | 480    | 91 X 103                     | 1.7                 |
| OP3300-102  | 3300 GAL           |                        | 550    | 102 X 105                    | 1.7                 |
| OP3700-96   | 3700 GAL           |                        | 625    | 96 X 128                     | 1.7                 |
| OP6800-120  | 6800 GAL           |                        | 1525   | 120 X 146                    | 1.7                 |

^ RT TANKS DESIGNED FOR SECONDARY CONTAINMENT TANKS ONLY





16

**CONTAINMENT TANKS** 





#### **Dualline Tanks**

The strong, durable, quality construction is designed for the containment of all chemicals rated for contact with polyethylene. Dualline™ tanks are freestanding, double wall, vertical tanks with a flat bottom for indoor or outdoor stationary applications. Double wall construction provides containment in the event the inner or primary tank is compromised. An EPDM elastic seal is standard and seals the primary tank to the secondary tank to prevent dirt and moisture from entering the containment space between tanks.

- Furnished with a 16" vented lid assembly as standard.
- Three fitting flats provided on top for custom tank plumbing A service fitting is provided on the secondary tank in the
- event that the containment requires evacuation.
- Tanks manufactured from