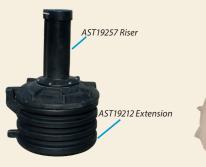

#### **CONE BOTTOM BATCH TANKS**

| PART<br>NUMBER | CAPACITY      | WEIGHT | DIMENSIONS<br>(DIA X HEIGHT) | LID | FITTINGS | SPECIFIC<br>GRAVITY |
|----------------|---------------|--------|------------------------------|-----|----------|---------------------|
| CB0055-23†     | 55 GAL – 15°  | 26     | 23 X 39                      | 8"  | 1 1/2"   | 2.0                 |
| CB0100-23      | 100 GAL – 15° | 36     | 23 X 65                      | 8"  | 1 1/2"   | 2.0                 |
| CB0145-36      | 145 GAL – 15° | 52     | 36 X 43                      | 8"  | 2"       | 2.0                 |
| CB0200-36      | 200 GAL – 15° | 58     | 36 X 55                      | 8"  | 2"       | 2.0                 |
| CB0250-36      | 250 GAL – 15° | 76     | 36 X 67                      | 8"  | 2"       | 2.0                 |
| CB0325-36      | 325 GAL – 15° | 92     | 36 X 84                      | 8"  | 2"       | 2.0                 |