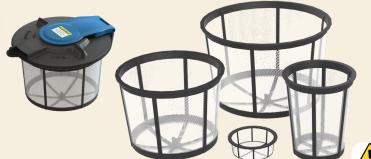

14875*         | 9" CAP 2" NPS THREAD AND GASKET ASSEMBLY (VITON)               |
| NEW | 14874*         | 9" CAP 2" BUTTRESS THREAD AND GASKET ASSEMBLY (VITON)          |
| NEW | 14761          | 16" HINGED VENTED LID                                          |
| NEW | 14762          | 16" HINGED NON-VENTED LID                                      |
|     | * AVAILABLE    | IN BOX QUANTITIES ONLY                                         |

#### **STRAINER BASKETS**

| PART<br>NUMBER | DESCRIPTION               |
|----------------|---------------------------|
| 19469          | BASKET 5" HDPE STRAINER   |
| 10535          | STRAINER BASKET 8"        |
| 10536          | STRAINER BASKET 12"       |
| 19173          | STRAINER BASKET 16" UNICO |
| 10537          | STRAINER BASKET, 16" X 7" |





1-Way Spring Vent

2-Way Step Vent

6" Cap with

, Buttress Port

10529

10527

9" Cap with

. Buttress Port

14761 Shown Open

13108

6" Cap

without Port

10530

10528

10526

10525

9" Cap

without Port

14761

6" Cap with

2" NPS Port

9" Cap with

2" NPS Port

#### **FITTINGS - BULKHEADS & SYPHON TUBES**

|          |                                  | PART<br>NUMBER | DESCRIPTION                                        | HOLE<br>SIZE |
|----------|----------------------------------|----------------|----------------------------------------------------|--------------|
| 10499    | 10058<br>10058<br>12528<br>12528 | 10897          | 1/4" BRASS BULKHEAD                                | 25/32"       |
| 10488    |                                  | 10058          | 1/2" ACE BULKHEAD