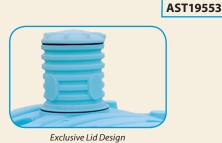

S ASSEMBLY  | 953    | 98 X 158 X 45                |      |
| ACT2500-LPB | 2500 GAL W/BURIAL LID              | 1031   | 98 X 158 X 54                |      |
| ACT2500-LPG | 2500 GAL W/GROUND ACCESS ASSEMBLY  | 1067   | 98 X 158 X 54                |      |
| ACT-16053†  | AQUIFER 24" BURIAL LID & GASKET    | 17     | 35 X 8                       |      |
| ACT-16052   | 28" AQUIFER GROUND ACCESS ASSEMBLY | 53     | 34 X 38                      | ACT  |
| ACT-16054†  | 16" AQUIFER GROUND ACCESS ASSEMBLY | 43     | 34 X 24                      | ACT- |
| AST19553    | 24" AQUIFER OPENING RESTRICTOR     | 7      |                              |      |

ier LOW PROFILE CISTERNS





† INDICATES CAN BE SHIPPED VIA UPS/FED EX





Burial Lid Flat with Closed Cell Foam Gasket

Fitting Flats



ACT2000-LPG

AST-1700-1W

# ACT1500-LPB

#### **CISTERN TANKS**

Cistern Tanks are designed for bulk storage or collection of potable water. Manufactured from high-density polyethylene with UV inhibitors. Tanks are designed for containment of liquids up to 1.7 specific gravity. Tanks feature deep ribbing for strength to permit below-ground installations of up to 36" deep.

|             | DIMENSIONS<br>(DIA X HEIGHT) | WEIGHT | CAPACITY | PART NUMBER |
|-------------|------------------------------|--------|----------|-------------|
|             | 54 X 56                      | 134    | 325 GAL  | AST-0325-1W |
| and a       | 63 X 74                      | 194    | 525 GAL  | AST-0525-1W |
| AST-1150-1W | 60 X 70 X 60                 | 259    | 850 GAL  | AST-0850-1W |
|             | 6