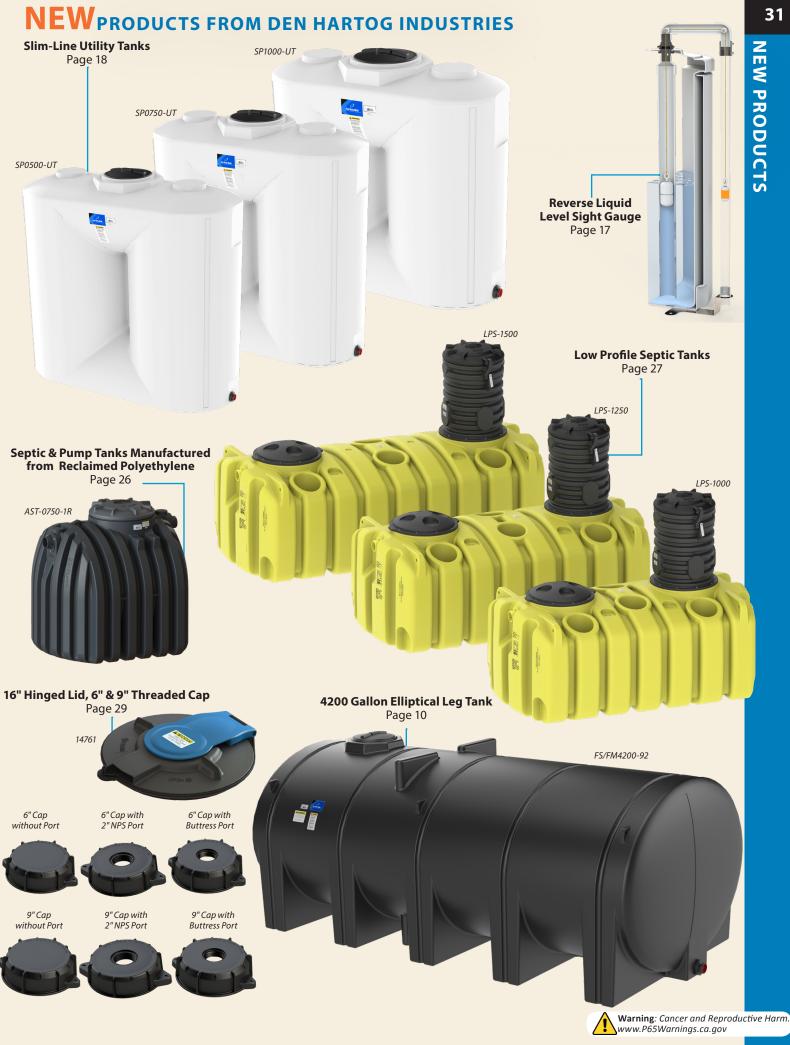

## Ace Roto-Mold

| Vertical, Water Only & Gusseted Tanks                       | 4-5   |
|-------------------------------------------------------------|-------|
| Vertical & Cone Bottom Batch Tanks, Stands & Lids           | 6     |
| Cone Bottom Tanks & Stands                                  | 7-8   |
| Inductor Tanks & Stands                                     | 9     |
| Free Standing Horizontal Tanks                              | 10-11 |
| Hoops, Baffles & Skids                                      | 12-13 |
| Powder-Coated Steel Bands, Round Horizontal Tanks & Cradles | 14    |
| Elliptical Tanks & Cradles                                  | 15    |
| Containment Tanks                                           | 16    |
| Dualline <sup>™</sup> Double Wall Tanks                     | 17    |
| Specialty Tanks & Bands                                     | 18-19 |
| Spot Sprayers, PCO Tanks & Powder-Coated Steel Bands        | 20    |
| Fuel Tanks, Stock Tanks & Pick Up Tanks                     | 21    |
| Crop Care Tanks & Hoops                                     | 22    |
| Tractor Mounted Tanks                                       | 23    |
| Pallet Paks & Stackable Totes                               | 24    |
| Cisterns & Aquifer Low Profile Cisterns                     | 25    |
| Septic Tanks & Septic/Cistern Accessories                   | 26    |
| Low Profile Septic Tanks, Accessories & Kits                | 27    |
| Feed Carts, Utility Carts, Liquid Feeders & Mineral Feeders | 28    |
| Lids & Strainer Baskets                                     | 29    |
| Fittings, Spinwelds & Accessory Clips                       | 30    |
| New Products                                                | 31    |