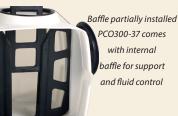

| 12     | 36 X 18 X 17              | 5"  |
| ;    |            | SB00030*          | 30 GAL   | BLOW MOLDED     | 13     | 19 X 36 X 18              | 5′  |
|      | SB00060    | SB00040†          | 40 GAL   | BLOW MOLDED     | 17.5   | 24 X 36 X 19              | 5"  |
|      | 3800000    | SB00060†          | 60 GAL   | BLOW MOLDED     | 21     | 24 X 36 X 26              | 5'  |
|      |            | † INDICATES CAN B |          |                 |        |                           |     |

#### SPOT SPRAYERS

AVAILABLE IN PALLET QUANTITIES ONLY

## **PCO TANKS**

PCO200-37W

BR BR BR

| -                 | • |            |
|-------------------|---|------------|
| -15<br>-30<br>-35 |   | PC0035-16W |
| -5                |   |            |
|                   |   |            |



| PART NUMBER | CAPACITY | DESCRIPTION     | WEIGHT | DIMENSIONS<br>(W X L X H) | LID | FITTING |
|-------------|----------|-----------------|--------|---------------------------|-----|---------|
| PCO035-16W† | 35 GAL   |                 | 26     | 16 X 35 X 21              | 5"  | 1"      |
| PCO050-19S† | 50 GAL   | COMES WITH SUMP | 27     | 19 X 38 X 23              | 8"  | 1"      |
| PCO050-19W† | 50 GAL   |                 | 27     | 19 X 38 X 23              | 8"  | 1"      |
| PCO100-305† | 100 GAL  | COMES WITH SUMP | 52     | 30 X 38 X 29              | 8"  | 1"      |
| PCO100-30W† | 100 GAL  |                 | 52     | 30 X 38 X 29              | 8"  | 1"      |
| PCO150-37S  | 150 GAL  | COMES WITH SUMP | 63     | 37 X 48 X 29              | 12" | 1 1/4"  |
| PCO150-37W