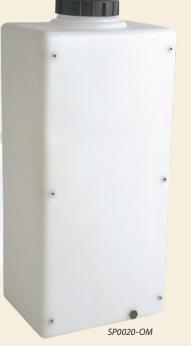

TANKS - SUMP ON BOTTOM**

| PART<br>NUMBER | CAPACITY         | WEIGHT | DIMENSIONS<br>(W X L X H) | LID | FITTING       |
|----------------|------------------|--------|---------------------------|-----|---------------|
| SP0008-VM†     | 8 GAL LOAF       | 7      | 12 X 16 X 17              | 5"  | 1/2" FPT BOSS |
| SP0012-RT†     | 12 GAL RECTANGLE | 10     | 14 X 18 X 12              | 5"  | 3/4"          |
| SP0012-VM†     | 12 GAL LOAF      | 10     | 12 X 16 X 22              | 5"  | 1/2" FPT BOSS |
| SP0019-VM†     | 19 GAL LOAF      | 15     | 12 X 16 X 28              | 5"  | 1/2" FPT BOSS |
| SP0020-LC†     | 20 GAL RECTANGLE | 12     | 14 X 28 X 12              | 5"  | 3/4"          |

**† INDICATES CAN BE SHIPPED VIA UPS/FED EX** 

SP0020-LC - 18 - 14 - 10 - 6 - 2

SP0012-RT





Roto-Molded Spot Sprayer Tanks are designed as portable applicator supply tanks and are equipped with pump and equipment mount inserts. Tanks are equipped with molded in legs to support the tank and band locators for tie-down. Tanks mount with bottom inserts. Tanks are manufactured from linear low-density polyethylene with UV inhibitors and designed for the containment of liquids of up to 1.7 specific gravity. Tank walls are translucent for level viewing and equipped with gallon indicators.

Blow Molded Applicator Tanks are designed with injection-molded leg inserts that allow the tanks to be anchored for transportable applications. They are furnished with brass inserts for pump and wand clip mounting. Tanks are manufactured from high-density polyethylene with UV stabilizers and design