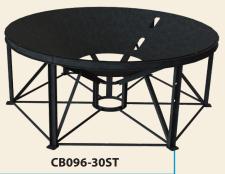

## Ace Roto-Mold

| Vertical, Water Only & Gusseted Tanks                       | 4-5   |
|-------------------------------------------------------------|-------|
| Vertical & Cone Bottom Batch Tanks, Stands & Lids           | 6     |
| Cone Bottom Tanks & Stands                                  | 7-8   |
| Inductor Tanks & Stands                                     | 9     |
| Free Standing Horizontal Tanks                              | 10-11 |
| Hoops, Baffles & Skids                                      | 12-13 |
| Powder-Coated Steel Bands, Round Horizontal Tanks & Cradles | 14    |
| Elliptical Tanks & Cradles                                  | 15    |
| Containment Tanks                                           | 16    |
| Dualline <sup>™</sup> Double Wall Tanks                     | 17    |
| Specialty Tanks & Bands                                     | 18-19 |
| Spot Sprayers, PCO Tanks & Powder-Coated Steel Bands        | 20    |
| Fuel Tanks, Stock Tanks & Pick Up Tanks                     | 21    |
| Crop Care Tanks & Hoops                                     | 22    |
| Tractor Mounted Tanks                                       | 23    |
| Pallet Paks & Stackable Totes                               | 24    |
| Cisterns & Aquifer Low Profile Cisterns                     | 25    |
| Septic Tanks & Septic/Cistern Accessories                   | 26    |
| Low Profile Septic Tanks, Accessories & Kits                | 27    |
| Feed Carts, Utility Carts, Liquid Feeders & Mineral Feeders | 28    |
| Lids & Strainer Baskets                                     | 29    |
| Fittings, Spinwelds & Accessory Clips                       | 30    |
| New Products                                                | 31    |