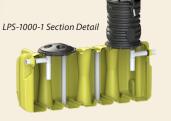

#### **CONE BOTTOM BATCH TANKS**

| PART<br>NUMBER | CAPACITY      | WEIGHT | DIMENSIONS<br>(DIA X HEIGHT) | LID | FITTINGS | SPECIFIC<br>GRAVITY |
|----------------|---------------|--------|------------------------------|-----|----------|---------------------|
| CB0055-23†     | 55 GAL – 15°  | 26     | 23 X 39                      | 8"  | 1 1/2"   | 2.0                 |
| CB0100-23      | 100 GAL – 15° | 36     | 23 X 65                      | 8"  | 1 1/2"   | 2.0                 |
| CB0145-36      | 145 GAL – 15° | 52     | 36 X 43                      | 8"  | 2"       | 2.0                 |
| CB0200-36      | 200 GAL – 15° | 58     | 36 X 55                      | 8"  | 2"       | 2.0                 |
| CB0250-36      | 250 GAL – 15° | 76     | 36 X 67                      | 8"  | 2"       | 2.0                 |
| CB0325-36      | 325 GAL – 15° | 92     | 36 X 84                      | 8"  | 2"       | 2.0                 |