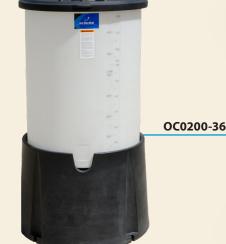

## Ace Roto-Mold

| Vertical, Water Only & Gusseted Tanks                       | 4-5   |
|-------------------------------------------------------------|-------|
| Vertical & Cone Bottom Batch Tanks, Stands & Lids           | 6     |
| Cone Bottom Tanks & Stands                                  | 7-8   |
| Inductor Tanks & Stands                                     | 9     |
| Free Standing Horizontal Tanks                              | 10-11 |
| Hoops, Baffles & Skids                                      | 12-13 |
| Powder-Coated Steel Bands, Round Horizontal Tanks & Cradles | 14    |
| Elliptical Tanks & Cradles                                  | 15    |
| Containment Tanks                                           | 16    |
| Dualline <sup>™</sup> Double Wall Tanks                     | 17    |
| Specialty Tanks & Bands                                     | 18-19 |
| Spot Sprayers, PCO Tanks & Powder-Coated Steel Bands        | 20    |
| Fuel Tanks, Stock Tanks & Pick Up Tanks                     | 21    |
| Crop Care Tanks & Hoops                                     | 22    |
| Tractor Mounted Tanks                                       | 23    |
| Pallet Paks & Stackable Totes                               | 24    |
| Cisterns & Aquifer Low Profile Cisterns                     | 25    |
| Septic Tanks & Septic/Cistern Accessories                   | 26    |
| Low Profile Septic Tanks, Accessories & Kits                | 27    |
| Feed Carts, Utility Carts, Liquid Feeders & Mineral Feeders | 28    |
| Lids & Strainer Baskets                                     | 29    |
| Fittings, Spinwelds & Accessory Clips                       | 30    |
| New Products                                                | 31    |