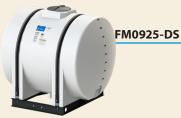

## Ace Roto-Mold

| Vertical, Water Only & Gusseted Tanks                       | 4-5   |
|-------------------------------------------------------------|-------|
| Vertical & Cone Bottom Batch Tanks, Stands & Lids           | 6     |
| Cone Bottom Tanks & Stands                                  | 7-8   |
| Inductor Tanks & Stands                                     | 9     |
| Free Standing Horizontal Tanks                              | 10-11 |
| Hoops, Baffles & Skids                                      | 12-13 |
| Powder-Coated Steel Bands, Round Horizontal Tanks & Cradles | 14    |
| Elliptical Tanks & Cradles                                  | 15    |
| Containment Tanks                                           | 16    |
| Dualline <sup>™</sup> Double Wall Tanks                     | 17    |
| Specialty Tanks & Bands                                     | 18-19 |
| Spot Sprayers, PCO Tanks & Powder-Coated Steel Bands        | 20    |
| Fuel Tanks, Stock Tanks & Pick Up Tanks                     | 21    |
| Crop Care Tanks & Hoops                                     | 22    |
| Tractor Mounted Tanks                                       | 23    |
| Pallet Paks & Stackable Totes                               | 24    |
| Cisterns & Aquifer Low Profile Cisterns                     | 25    |
| Septic Tanks & Septic/Cistern Accessories                   | 26    |
| Low Profile Septic Tanks, Accessories & Kits                | 27    |
| Feed Carts, Utility Carts, Liquid Feeders & Mineral Feeders | 28    |
| Lids & Strainer Baskets                                     | 29    |
| Fittings, Spinwelds & Accessory Clips                       | 30    |
| New Products                                                | 31    |