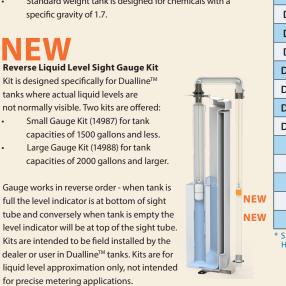

outdoor stationary applications. Double wall construction provides containment in the event the inner or primary tank is compromised. An EPDM elastic seal is standard and seals the primary tank to the secondary tank to prevent dirt and moisture from entering the containment space between tanks.

- Furnished with a 16" vented lid assembly as standard.
- Three fitting flats provided on top for custom tank plumbing A service fitting is provided on the secondary tank in the
- event that the containment requires evacuation.
- Tanks manufactured from polyethylene with UV stabilizers.
- Standard colors are white, yellow and black.
- Designed for the containment of all chemicals rated for contact with polyethylene.
- Standard weight tank is designed for chemicals with a specific gravity of 1.7.



| ng. | PART<br>NUMBER | CAPACITY            | WEIGHT | DIMENSIONS<br>(DIA X HEIGHT) | SERVICE<br>FITTING | OPTIONAL<br>FITTING |
|-----|----------------|---------------------|--------|------------------------------|--------------------|---------------------|
|     | DW0065-28      | 65 GAL              | 52     | 29 X 43                      | 1"                 | 1"                  |
|     | DW0120-36      | 120 GAL             | 81     | 36 X 50                      | 1"                 | 2"                  |
|     | DW0150-36      | 150 GAL             | 99     | 36 X 60                      | 1"                 | 2"                  |
|     | DW0300-57      | 300 GAL             | 190    | 57 X 45                      | 1"                 | 2"                  |
|     | DW0500-57