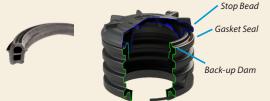

--------|
| LPS-0KIT0BK    | <b>BURIAL LID KIT</b>    | ACT-16053BK (2)                       |
| LPS-1KIT16BK   | SINGLE 16" EXTENSION KIT | ACT-16053BK (1) &<br>ACT16054BK (1)   |
| LPS-2KIT16BK   | DOUBLE 16" EXTENSION KIT | ACT16054BK (2)                        |
| LPS-1KIT28BK   | SINGLE 28" EXTENSION KIT | ACT-16053BK (1) &<br>ACT16052BK (1)   |
| LPS-2KIT28BK   | DOUBLE 28" EXTENSION KIT | ACT16052BK (2)                        |

Exclusive Lid Design Only Ace Tanks have double-walled access covers that lock securely to the tank body and can be secured using nylon ties, eliminating the need for metal fasteners that can corrode and fail. They feature a custom-molded gasket in the lid. Manufactured from extruded Nitrile Rubber, the gasket snaps into the lid to make a watertight seal.





RISER The lid with an 8" pipe that may be used to inspect tank.





ACT-16052BK

\* SHOWN WITH OPTIONAL ACCESSORIES/KITS

LPS-1500

LPS-1250



ACT-16053BK

AST19211 Cover

AST19213 Cover

ACT-16054BK

AST19212 Extension

AST19214 Extension

**EXTENSION** Raises the opening of the tank from below grade to above grade and may be stacked to desired height.



#### **LIQUID FEEDER TANKS & WHEELS**

Liquid Feeder Tanks are designed for dispensing liquid feed supplements to livestock. These tanks are equipped with rotary dispensing wheels and fill port. Tanks are manufactured from medium-density polyethylene with UV inhibitors and designed for containment of liquids of up to 1.5 specific gravity. Tank walls are translucent for level viewing and equipped with gallon indicators. Wheels sold