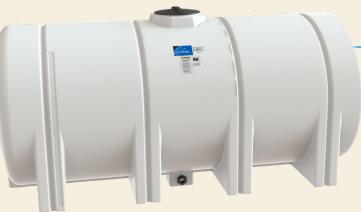

## Ace Roto-Mold

| Vertical, Water Only & Gusseted Tanks                       | 4-5   |
|-------------------------------------------------------------|-------|
| Vertical & Cone Bottom Batch Tanks, Stands & Lids           | 6     |
| Cone Bottom Tanks & Stands                                  | 7-8   |
| Inductor Tanks & Stands                                     | 9     |
| Free Standing Horizontal Tanks                              | 10-11 |
| Hoops, Baffles & Skids                                      | 12-13 |
| Powder-Coated Steel Bands, Round Horizontal Tanks & Cradles | 14    |
| Elliptical Tanks & Cradles                                  | 15    |
| Containment Tanks                                           | 16    |
| Dualline <sup>™</sup> Double Wall Tanks                     | 17    |
| Specialty Tanks & Bands                                     | 18-19 |
| Spot Sprayers, PCO Tanks & Powder-Coated Steel Bands        | 20    |
| Fuel Tanks, Stock Tanks & Pick Up Tanks                     | 21    |
| Crop Care Tanks & Hoops                                     | 22    |
| Tractor Mounted Tanks                                       | 23    |
| Pallet Paks & Stackable Totes                               | 24    |
| Cisterns & Aquifer Low Profile Cisterns                     | 25    |
| Septic Tanks & Septic/Cistern Accessories                   | 26    |
| Low Profile Septic Tanks, Accessories & Kits                | 27    |
| Feed Carts, Utility Carts, Liquid Feeders & Mineral Feeders | 28    |
| Lids & Strainer Baskets                                     | 29    |
| Fittings, Spinwelds & Accessory Clips                       | 30    |
| New Products                                                | 31    |