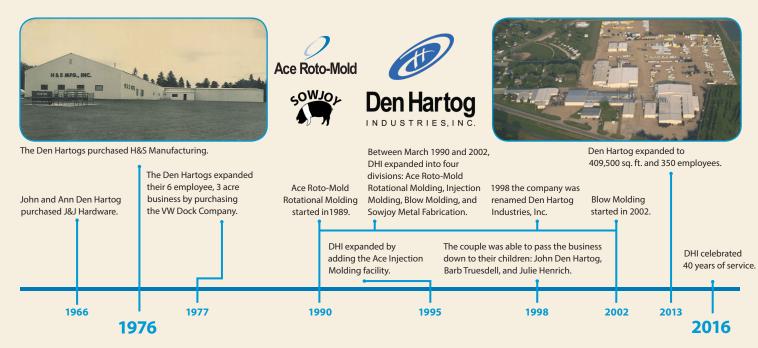

#### "ALWAYS AT YOUR SERVICE"

Since 1976, Den Hartog Industries has been committed to providing quality products and innovative, industry-leading service solutions with integrity.

#### Den Hartog Industries, Inc. features four manufacturing divisions:

#### ACE ROTO-MOLD ROTATIONAL MOLDING

Ace Roto-Mold tanks and marine products are well-known for high quality, rotationally molded products and accessories. Ace Roto-Mold is a leader in the industrial and agricultural container markets, the marine industry and custom molding.

#### **INJECTION MOLDING**

The Injection Division has the ability to take your project from concept to reality with complete, in-house services such as packaging, printing and assembly.

#### **BLOW MOLDING**

The Blow Molding Division can efficiently produce high quality products at a low part cost. This method of molding can produce large volumes of detailed plastic parts.

#### SOWJOY METAL FABRICATION

A wide range of capabilities allows the Sowjoy division to produce various custom projects. Known for its line of hog confinement systems, this division also provides mold fabrication and repair for Ace Roto-Mold.