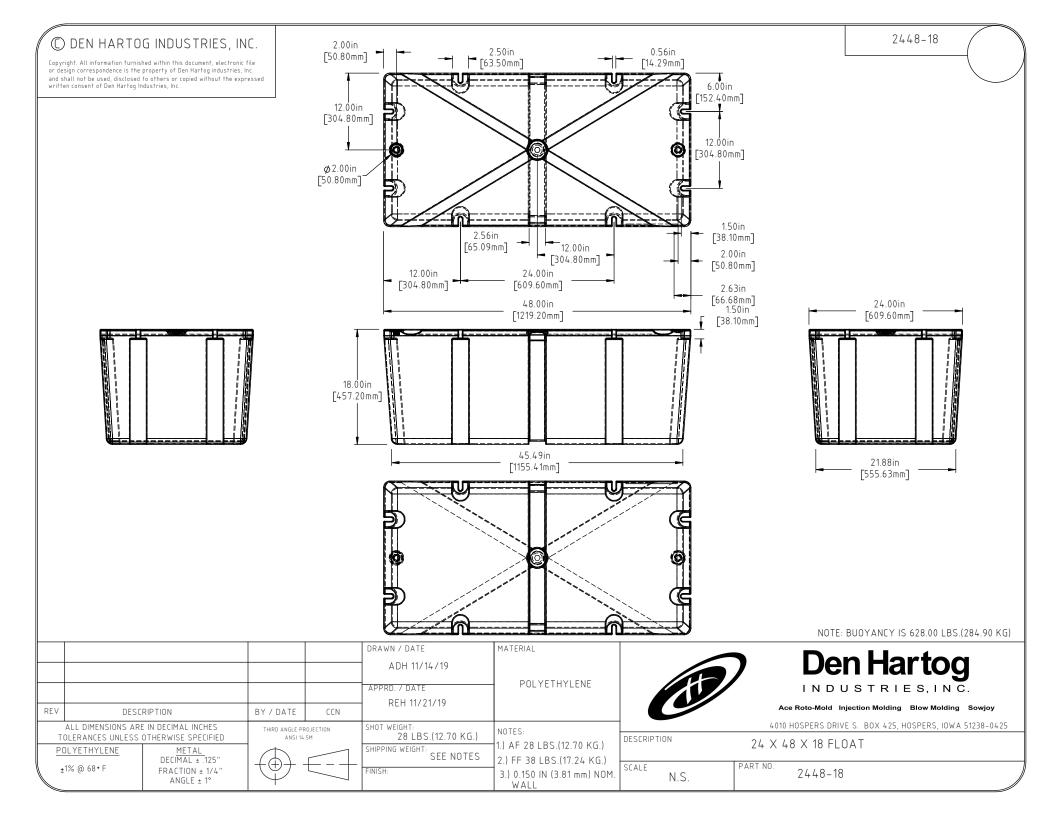

## Foam-Filled 2448-18

Den Hartog Industries is proud to expand its line of float drums. The product is designed as a foam-filled dock float. Float top and bottom are ribbed for strength. Sidewalls are ribbed at each connection point for strength. Foam filled products are tested in accordance to industry standards as established by IMANNA Laboratories.

### **FEATURES**:

- Furnished with one 3/8" NPT plug for thermal ventilation when out of water
- · 8 mounting slots for attachment
- Foam fill is expanded Polystyrene (EPS) with a density of 1 lb/cubic foot. Polystyrene is CFC free.
- Encasement is produced from Linear Low Density Polyethylene.
- Standard color is black
- · Maximum support buoyancy of foam filled float is 628 lbs.

#### **SPECIFICATIONS:**

Overall Float Dimensions: 24" wide x 48" long x 18" tall Shipping Weight Foam-Filled Float FF2448-18: 39 lbs.

Warning: Cancer and Reproductive Harm. Www.p65Warnings.ca.gov

Ph: 800-342-3408 Fax: 712-752-8222 www.denhartogindustries.com sales@denhartogindustries.com