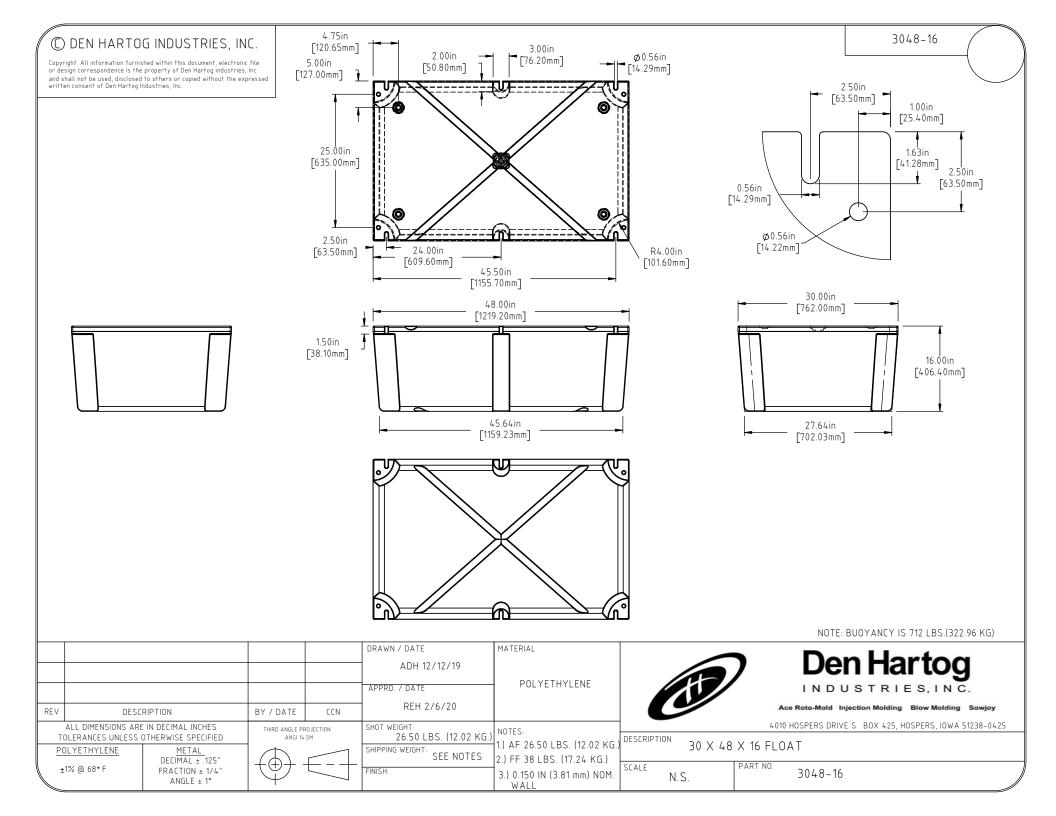

## **SPECIFICATIONS:**

Overall Float Dimensions: 30" wide x 48" long x 16" tall

Shipping Weight Foam-Filled Float FF3048-16: 38 lbs.

Warning: Cancer and Reproductive Harm. Www.p65Warnings.ca.gov