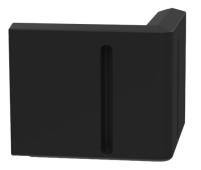

# DCBM24-12CST 24" x 12" Blow Molded Dock Corner Cushion

Product is a blow molded dock corner cushion to be used in conjunction with the DCBM24-12. The cushion is intended for the protection of watercraft when porting and de-porting the dock.

## **FEATURES:**

- Available in Black or White color option.
- Made from HDPE with UV inhibitors.
- Two 10" x 0.75" slots for more flexibility when mounting.
- Standardized 1 foot spacing with additional overlap for the DCBM24-12 Cushion.
- 0.14" nominal wall thickness.