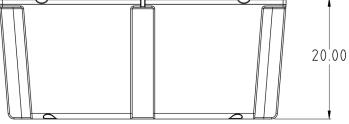

#### **Specifications:**

- Dimensions: 47 1/2" W x 47 1/2" L x 20" H
- Color: Black
- Maximum support buoyancy of FFLS4848-20 float is 1367 lbs., with a shipping weight of 77 lbs.
- Shipping weight of AFLS4848-20 float is 50 lb.

# **Long Slot Float**

**SPECIFICATIONS** 

# FFLS4848-20 Foam Filled Float AFLS4848-20 Air Filled Float