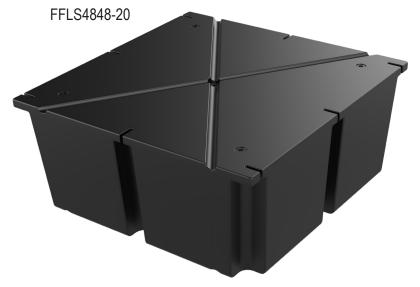

### Long Slot Float FFLS4848-20 Foam Filled Float AFLS4848-20 Air Filled Float

#### Features:

- Designed as a foam-filled dock float.
- Features eight 2 3/4" long mounting slots.
- Float top and bottom are ribbed for strength.
  Sidewalls are ribbed at each connection point for strength.
- Float is furnished with one 3/8" NPT plug for thermal ventilation when out of water.
- Encasement is produced from Linear Low Density Polyethylene.
- Foam fill is expanded polystyrene (EPS) with a density of 1 lb./cu. ft.
- Tank is designed for buoyancy support of floating dock systems.
  - Ace foam-filled products are tested in accordance with ASTM industry standards.
  - Ace float drums are designed to provide a safe and durable means for the support of floating docks providing that the float is handled, installed, used and maintained in accordance with the Installation Guidelines Manual available from the factory.

#### **Specifications:**

- Dimensions: 47 1/2" W x 47 1/2" L x 20" H
- Color: Black
- Maximum support buoyancy of FFLS4848-20 float is 1367 lbs., with a shipping weight of 77 lbs.
- Shipping weight of AFLS4848-20 float is 50 lb.