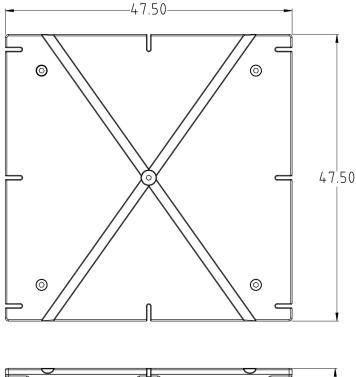

#### **Specifications:**

- Dimensions: 47 1/2" W x 47 1/2" L x 20" H
- Color: Black
- Maximum support buoyancy of FFLS4848-20 float is 1367 lbs., with a shipping weight of 77 lbs.
- Shipping weight of AFLS4848-20 float is 50 lb.

# **Long Slot Float**

**SPECIFICATIONS** 

# FFLS4848-20 Foam Filled Float AFLS4848-20 Air Filled Float