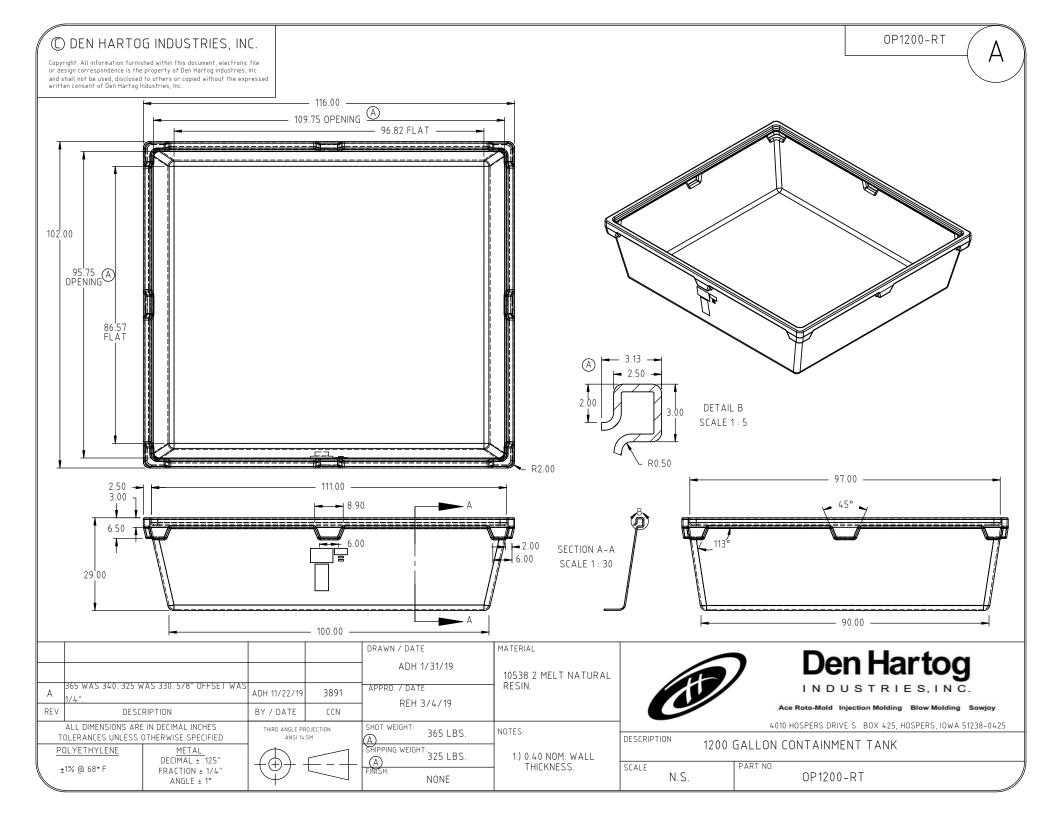

## OP1200-RT 1200 Gallon Containment Tank

Product is a rectangular 1200 gallon secondary containment tank for indoor or outdoor stationary applications. Tank is designed for the containment of all chemicals rated for contact with polyethylene.

## **FEATURES:**

- Manufactured from rotationally molded polyethylene with U.V. stabilizers.
- Standard weight tank is designed for use with chemicals with a specific gravity of 1.7.
- Standard color is natural and is an FDA compliant material.
- Tank features a double wall rim around the top for strength.
- Tanks nest together for transport and storage.
- Nesting lugs are provided in each corner and sides to prevent wedging.

## **SPECIFICATIONS:**

Overall Dimensions: 102" wide x 116" long x 29" tall

Weight of tank: 325 lbs.

Warning: Cancer and Reproductive Harm. Www.p65Warnings.ca.gov