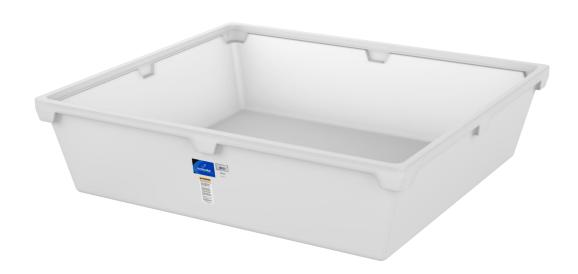

## OP1200-RT 1200 Gallon Containment Tank

Product is a rectangular 1200 gallon secondary containment tank for indoor or outdoor stationary applications. Tank is designed for the containment of all chemicals rated for contact with polyethylene.

## **FEATURES:**

- Manufactured from rotationally molded polyethylene with U.V. stabilizers.
- Standard weight tank is designed for use with chemicals with a specific gravity of 1.7.
- Standard color is natural and is an FDA compliant material.
- Tank features a double wall rim around the top for strength.
- Tanks nest together for transport and storage.
- Nesting lugs are provided in each corner and sides to prevent wedging.

## **SPECIFICATIONS:**

Overall Dimensions: 102" wide x 116" long x 29" tall

Weight of tank: 325 lbs.

Warning: Cancer and Reproductive Harm. Www.p65Warnings.ca.gov