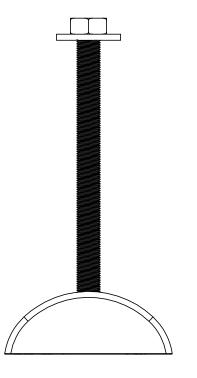

| KEY | PART NUMBER | DESCRIPTION                  | QTY. |   |
|-----|-------------|------------------------------|------|---|
| 1   | 12449-SSNB  | ANCHOR RITE, 22 NUT          | 1    |   |
| 2   | 12463       | BOLT, 3/8"-16 X 5" HEX SS    | 1    |   |
| 3   | 11094       | WASHER, 3/8" X 1" OD FLAT SS | 1    | ( |

## **Den Hartog** INDUSTRIES, INC.

Ace Roto-Mold Injection Molding Blow Molding Sowjoy

4010 HOSPERS DRIVE S. BOX 425, HOSPERS, IOWA 51238-0425

DESCRIPTION ANCHOR RITE-SS W / 5" BOLT

PART NO. SCALE 12449-SS5 N.S.