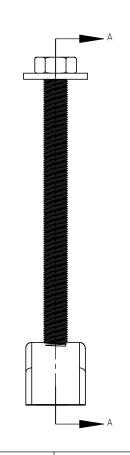

| KEY | PART NUMBER | DESCRIPTION                  | QTY. |   |
|-----|-------------|------------------------------|------|---|
| 1   | 12449-SSNB  | ANCHOR RITE, 22 NUT          | 1    |   |
| 2   | 12463       | BOLT, 3/8"-16 X 5" HEX SS    | 1    |   |
| 3   | 11094       | WASHER, 3/8" X 1" OD FLAT SS | 1    | ( |