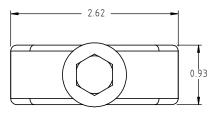

| KEY | PART NUMBER | DESCRIPTION                  | QTY. |   |
|-----|-------------|------------------------------|------|---|
| 1   | 12449-SSNB  | ANCHOR RITE, 22 NUT          | 1    |   |
| 2   | 12463       | BOLT, 3/8"-16 X 5" HEX SS    | 1    |   |
| 3   | 11094       | WASHER, 3/8" X 1" OD FLAT SS | 1    | ( |