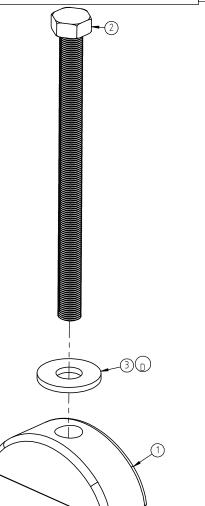

| KEY | PART NUMBER | DESCRIPTION                  | QTY. |   |
|-----|-------------|------------------------------|------|---|
| 1   | 12449-SSNB  | ANCHOR RITE, 22 NUT          | 1    |   |
| 2   | 12463       | BOLT, 3/8"-16 X 5" HEX SS    | 1    |   |
| 3   | 11094       | WASHER, 3/8" X 1" OD FLAT SS | 1    | ( |