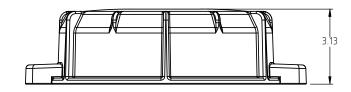

| KEY | PART NUMBER | DESCRIPTION              | QTY. |
|-----|-------------|--------------------------|------|
| 1   | 14733       | 9" CAP - WITHOUT PORT    | 1    |
| 2   | 14732       | 9" CAP GASKET-SANTOPRENE | 1    |

## **Den Hartog** INDUSTRIES.INC.

Ace Roto-Mold Injection Molding Blow Molding Sowjoy

4010 HOSPERS DRIVE S. BOX 425, HOSPERS, IOWA 51238-0425

DESCRIPTION

9" CAP - WITHOUT PORT AND GASKET ASSEMBLY-SANTOPRENE