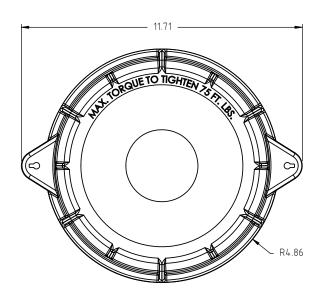

| KEY | PART NUMBER | DESCRIPTION              | QTY. |
|-----|-------------|--------------------------|------|
| 1   | 14733       | 9" CAP - WITHOUT PORT    | 1    |
| 2   | 14732       | 9" CAP GASKET-SANTOPRENE | 1    |

## **Den Hartog** INDUSTRIES.INC.

Ace Roto-Mold Injection Molding Blow Molding Sowjoy

4010 HOSPERS DRIVE S. BOX 425, HOSPERS, IOWA 51238-0425

DESCRIPTION

9" CAP - WITHOUT PORT AND GASKET ASSEMBLY-SANTOPRENE