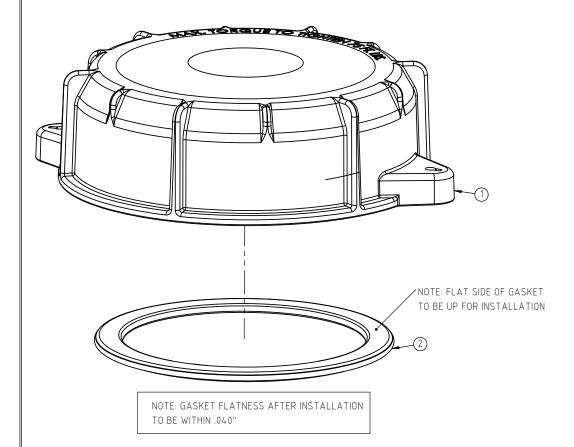

| KEY | PART NUMBER | DESCRIPTION              | QTY. |
|-----|-------------|--------------------------|------|
| 1   | 14733       | 9" CAP - WITHOUT PORT    | 1    |
| 2   | 14732       | 9" CAP GASKET-SANTOPRENE | 1    |

## **Den Hartog** INDUSTRIES.INC.

Ace Roto-Mold Injection Molding Blow Molding Sowjoy

4010 HOSPERS DRIVE S. BOX 425, HOSPERS, IOWA 51238-0425

DESCRIPTION

9" CAP - WITHOUT PORT AND GASKET ASSEMBLY-SANTOPRENE