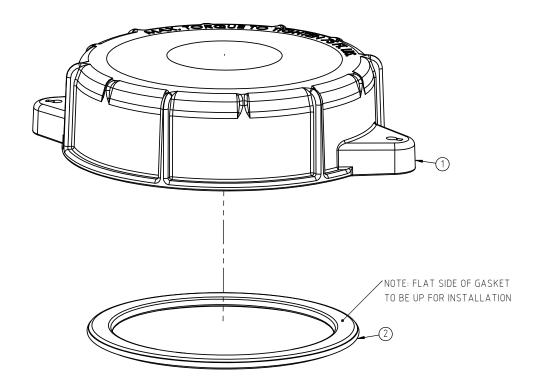

| KEY | PART NUMBER | DESCRIPTION           | QTY. |
|-----|-------------|-----------------------|------|
| 1   | 14834       | 6" CAP - WITHOUT PORT | 1    |
| 2   | 14881       | 6" CAP GASKET-VITON   | 1    |

NOTE: GASKET FLATNESS AFTER INSTALLATION TO BE WITHIN .040"

|          |                                                                               |                                   |            |                  | DRAWN / DATE                          | MATERIAL       |
|----------|-------------------------------------------------------------------------------|-----------------------------------|------------|------------------|---------------------------------------|----------------|
|          |                                                                               |                                   |            |                  | ADH 5/31/18                           |                |
| А        | TOLERANCE WAS XXX±.005" & XX±.010                                             |                                   | ADH 3/5/19 | 3727             | APPRD. / DATE SEE COMPONENT:          | SEE COMPONENTS |
| REV      | DESC                                                                          | RIPTION                           | BY / DATE  | CCN              | REH 8/8/18                            |                |
| Т        | ALL DIMENSIONS ARE IN DECIMAL INCHES<br>TOLERANCES UNLESS OTHERWISE SPECIFIED |                                   |            | ROJECTION<br>.5M | SHOT WEIGHT: N.A.                     | NOTES:         |
| <u>N</u> | <u> </u>                                                                      | TOLERANCE:  (A) ± .5%  ANGLE ± 1° | -          |                  | SHIPPING WEIGHT: 560.03 GRAMS FINISH: |                |