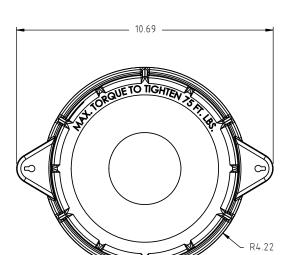

| KEY | PART NUMBER | DESCRIPTION           | QTY. |
|-----|-------------|-----------------------|------|
| 1   | 14834       | 6" CAP - WITHOUT PORT | 1    |
| 2   | 14881       | 6" CAP GASKET-VITON   | 1    |

NOTE: GASKET FLATNESS AFTER INSTALLATION TO BE WITHIN .040"

|          |                                                                               |                                   |            |                  | DRAWN / DATE                          | MATERIAL       |
|----------|-------------------------------------------------------------------------------|-----------------------------------|------------|------------------|---------------------------------------|----------------|
|          |                                                                               |                                   |            |                  | ADH 5/31/18                           |                |
| А        | TOLERANCE WAS XXX±.005" & XX±.010                                             |                                   | ADH 3/5/19 | 3727             | APPRD. / DATE SEE COMPONENT:          | SEE COMPONENTS |
| REV      | DESC                                                                          | RIPTION                           | BY / DATE  | CCN              | REH 8/8/18                            |                |
| Т        | ALL DIMENSIONS ARE IN DECIMAL INCHES<br>TOLERANCES UNLESS OTHERWISE SPECIFIED |                                   |            | ROJECTION<br>.5M | SHOT WEIGHT: N.A.                     | NOTES:         |
| <u>N</u> | <u> </u>                                                                      | TOLERANCE:  (A) ± .5%  ANGLE ± 1° | -          |                  | SHIPPING WEIGHT: 560.03 GRAMS FINISH: |                |