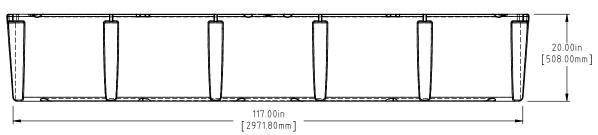

A)
NOTE: BUOYANCY 3692.00 LBS.(1674.66 KG.)

|                                                                               |                           |                                                            |                                   |                               | DRAWN / DATE                             | MATERIAL                                                |    |
|-------------------------------------------------------------------------------|---------------------------|------------------------------------------------------------|-----------------------------------|-------------------------------|------------------------------------------|---------------------------------------------------------|----|
|                                                                               |                           |                                                            |                                   |                               | DHJ 6/27/11                              | POLYETHYLENE                                            |    |
| А                                                                             | 177 LBS WAS 176 LB        | ADH 6/28/12                                                | 2420                              | APPRD. / DATE<br>REH 10/24/11 |                                          |                                                         |    |
| REV                                                                           | DESCI                     | RIPTION                                                    | BY / DATE                         | CCN                           | 11/2/11/10/24/11                         |                                                         |    |
| ALL DIMENSIONS ARE IN DECIMAL INCHES<br>TOLERANCES UNLESS OTHERWISE SPECIFIED |                           |                                                            | THIRD ANGLE PROJECTION ANSI 14.5M |                               | SHOT WEIGHT:<br>111 LBS.(50.35 KG.)      | NOTES: (A)<br>1.) AF 111 LBS.(50.35 KG.)                | DE |
| -                                                                             | 0LYETHYLENE<br>:1% @ 68°F | METAL_<br>DECIMAL ± .125"<br>FRACTION ± 1/4"<br>ANGLE ± 1° |                                   |                               | SHIPPING WEIGHT:<br>SEE NOTES<br>FINISH: | 2.) FF 177 LBS.(80.29 KG) 3.) 0.150in(3.81mm) NOM. WALL | SC |

## **Den Hartog**

Ace Roto-Mold Injection Molding Blow Molding Sowjoy

4010 HOSPERS DRIVE S. BOX 425, HOSPERS, IOWA 51238-0425

DESCRIPTION 48 X 120 X 20 FLOAT

N.S. PART NO. 48120-20