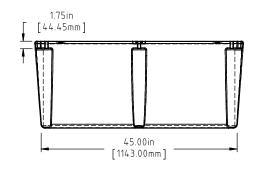

A)
NOTE: BUOYANCY 3692.00 LBS.(1674.66 KG.)

|                                                                               |                           |                                                            |                                   |                               | DRAWN / DATE                             | MATERIAL                                                |    |
|-------------------------------------------------------------------------------|---------------------------|------------------------------------------------------------|-----------------------------------|-------------------------------|------------------------------------------|---------------------------------------------------------|----|
|                                                                               |                           |                                                            |                                   |                               | DHJ 6/27/11                              | POLYETHYLENE                                            |    |
| А                                                                             | 177 LBS WAS 176 LB        | ADH 6/28/12                                                | 2420                              | APPRD. / DATE<br>REH 10/24/11 |                                          |                                                         |    |
| REV                                                                           | DESCI                     | RIPTION                                                    | BY / DATE                         | CCN                           | 11/2/11/10/24/11                         |                                                         |    |
| ALL DIMENSIONS ARE IN DECIMAL INCHES<br>TOLERANCES UNLESS OTHERWISE SPECIFIED |                           |                                                            | THIRD ANGLE PROJECTION ANSI 14.5M |                               | SHOT WEIGHT:<br>111 LBS.(50.35 KG.)      | NOTES: (A)<br>1.) AF 111 LBS.(50.35 KG.)                | DE |
| -                                                                             | 0LYETHYLENE<br>:1% @ 68°F | METAL_<br>DECIMAL ± .125"<br>FRACTION ± 1/4"<br>ANGLE ± 1° |                                   |                               | SHIPPING WEIGHT:<br>SEE NOTES<br>FINISH: | 2.) FF 177 LBS.(80.29 KG) 3.) 0.150in(3.81mm) NOM. WALL | SC |

## **Den Hartog**

Ace Roto-Mold Injection Molding Blow Molding Sowjoy

4010 HOSPERS DRIVE S. BOX 425, HOSPERS, IOWA 51238-0425

DESCRIPTION 48 X 120 X 20 FLOAT

N.S. PART NO. 48120-20