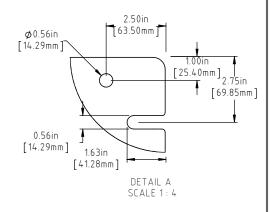

A)
NOTE: BUOYANCY 3692.00 LBS.(1674.66 KG.)

|                                                                               |                           |                                                            |                                   |                               | DRAWN / DATE                             | MATERIAL                                                |    |
|-------------------------------------------------------------------------------|---------------------------|------------------------------------------------------------|-----------------------------------|-------------------------------|------------------------------------------|---------------------------------------------------------|----|
|                                                                               |                           |                                                            |                                   |                               | DHJ 6/27/11                              | POLYETHYLENE                                            |    |
| А                                                                             | 177 LBS WAS 176 LB        | ADH 6/28/12                                                | 2420                              | APPRD. / DATE<br>REH 10/24/11 |                                          |                                                         |    |
| REV                                                                           | DESCI                     | RIPTION                                                    | BY / DATE                         | CCN                           | 11/2/11/10/24/11                         |                                                         |    |
| ALL DIMENSIONS ARE IN DECIMAL INCHES<br>TOLERANCES UNLESS OTHERWISE SPECIFIED |                           |                                                            | THIRD ANGLE PROJECTION ANSI 14.5M |                               | SHOT WEIGHT:<br>111 LBS.(50.35 KG.)      | NOTES: (A)<br>1.) AF 111 LBS.(50.35 KG.)                | DE |
| -                                                                             | 0LYETHYLENE<br>:1% @ 68°F | METAL_<br>DECIMAL ± .125"<br>FRACTION ± 1/4"<br>ANGLE ± 1° |                                   |                               | SHIPPING WEIGHT:<br>SEE NOTES<br>FINISH: | 2.) FF 177 LBS.(80.29 KG) 3.) 0.150in(3.81mm) NOM. WALL | SC |