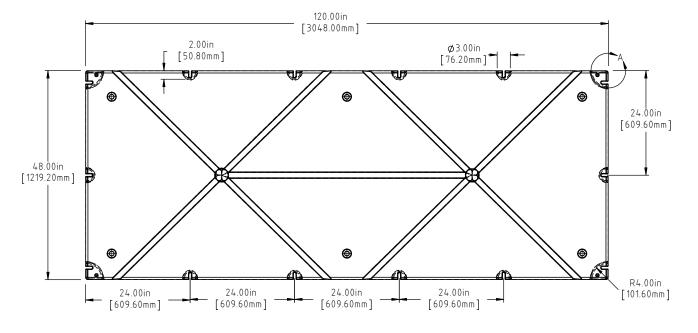

A)
NOTE: BUOYANCY 3692.00 LBS.(1674.66 KG.)

|                                                                               |                           |                                                            |                                   |                               | DRAWN / DATE                             | MATERIAL                                                |    |
|-------------------------------------------------------------------------------|---------------------------|------------------------------------------------------------|-----------------------------------|-------------------------------|------------------------------------------|---------------------------------------------------------|----|
|                                                                               |                           |                                                            |                                   |                               | DHJ 6/27/11                              | POLYETHYLENE                                            |    |
| А                                                                             | 177 LBS WAS 176 LB        | ADH 6/28/12                                                | 2420                              | APPRD. / DATE<br>REH 10/24/11 |                                          |                                                         |    |
| REV                                                                           | DESCI                     | RIPTION                                                    | BY / DATE                         | CCN                           | 11/2/11/10/24/11                         |                                                         |    |
| ALL DIMENSIONS ARE IN DECIMAL INCHES<br>TOLERANCES UNLESS OTHERWISE SPECIFIED |                           |                                                            | THIRD ANGLE PROJECTION ANSI 14.5M |                               | SHOT WEIGHT:<br>111 LBS.(50.35 KG.)      | NOTES: (A)<br>1.) AF 111 LBS.(50.35 KG.)                | DE |
| -                                                                             | 0LYETHYLENE<br>:1% @ 68°F | METAL_<br>DECIMAL ± .125"<br>FRACTION ± 1/4"<br>ANGLE ± 1° |                                   |                               | SHIPPING WEIGHT:<br>SEE NOTES<br>FINISH: | 2.) FF 177 LBS.(80.29 KG) 3.) 0.150in(3.81mm) NOM. WALL | SC |