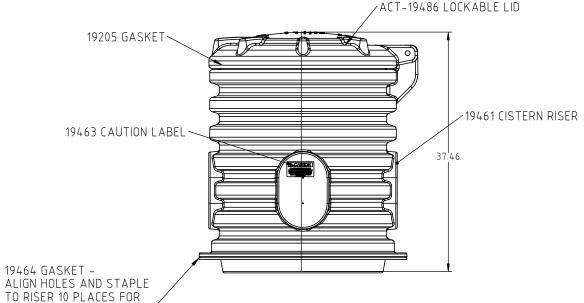

## Den Hartog

Ace Roto-Mold Injection Molding Blow Molding Sowjey

4010 HOSPERS DRIVE S. BOX 425, HOSPERS, IOWA 51238-0425

DESCRIPTION 20" CICTEDN DISED LOCKARI ELID AND CACKET

28" CISTERN RISER, LOCKABLE LID AND GASKET

N.S. PART NO. ACT-16052