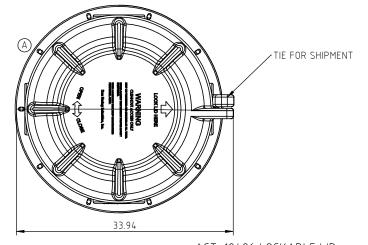

NOTE: STRETCH WRAP FOR SHIPMENT

| DRAWN / DATE MATERIAL  ADH 6/1/09                                                                                                                                          |  |
|----------------------------------------------------------------------------------------------------------------------------------------------------------------------------|--|
| ADH 6/1/09                                                                                                                                                                 |  |
|                                                                                                                                                                            |  |
| A HOLES TURNED INTO SLOTS ADH 8/27/10 2077 APPRD. / DATE REH 6/2/09                                                                                                        |  |
| REV DESCRIPTION BY / DATE CCN                                                                                                                                              |  |
| ALL DIMENSIONS ARE IN DECIMAL INCHES TOLERANCES UNLESS OTHERWISE SPECIFIED TOLERANCES UNLESS OTHERWISE SPECIFIED TOLERANCES UNLESS OTHERWISE SPECIFIED  ANSI 14.5M  NOTES: |  |
| POLYETHYLENE  ±1% @ 68*F  METAL DECIMAL ± .125" FRACTION ± 1/4" ANGLE ± 1°  SHIPPING WEIGHT: 53 LB. FINISH:                                                                |  |

SHIPMENT

SCALE