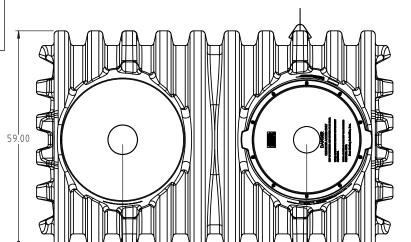

and shall not be used, disclosed to others or copied without the expressed

written consent of Den Hartog Industries, Inc.

Copyright. All information furnished within this document, electronic file or design correspondence is the property of Den Hartog industries, Inc.

®REFERENCE PUBLICATION 10039 FOR SEPTIC TANK OR PUBLICATION 10149 FOR CISTERN TANKS FOR SPECIFIC INSTALLATION GUIDELINES.



## TYPICAL ENGRAVING

| TANK CAPACITY       | ]<br>-State assembled for (if applicable) |  |  |
|---------------------|-------------------------------------------|--|--|
| DATE OF MANUFACTURE |                                           |  |  |
|                     | Sequential serial number                  |  |  |
|                     | Month/Year assembled                      |  |  |
|                     | -Month/Year molded                        |  |  |
| STATE/LOCATION      | 1150 Gallons                              |  |  |

AST-1150-1W







| D                                                                             | TANK/LID DESIGN/PRINT LAYOUT UPDATED.<br>490 WAS 414, 0.375 WAS 0.250 | ADH                               | 12/2/2024 | 4674 |
|----------------------------