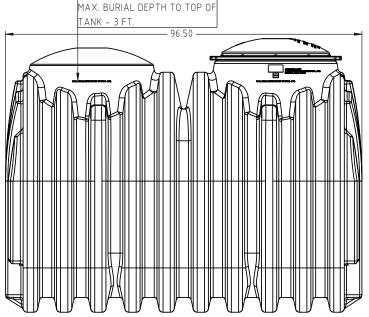

®REFERENCE PUBLICATION 10039 FOR SEPTIC TANK OR PUBLICATION 10149 FOR CISTERN TANKS FOR SPECIFIC INSTALLATION GUIDELINES.

SHIPPING WEIGHT: 515.00 LBS.

NOMINAL WALL THICKNESS: 0.375