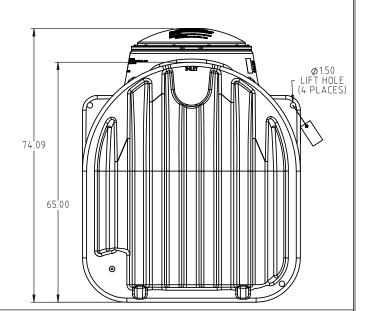

ished within this document, electronic file or design correspondence is the property of Den Hartog industries, Inc.

®REFERENCE PUBLICATION 10039 FOR SEPTIC TANK OR PUBLICATION 10149 FOR CISTERN TANKS FOR SPECIFIC INSTALLATION GUIDELINES.



## TYPICAL ENGRAVING

| TANK CAPACITY       | ]<br>-State assembled for (if applicable) |  |  |
|---------------------|-------------------------------------------|--|--|
| DATE OF MANUFACTURE |                                           |  |  |
|                     | Sequential serial number                  |  |  |
|                     | Month/Year assembled                      |  |  |
|                     | -Month/Year molded                        |  |  |
| STATE/LOCATION      | 1150 Gallons                              |  |  |

AST-1150-1W







| D                                                                             | TANK/LID DESIGN/PRINT LAYOUT UPDATED.<br>490 WAS 414, 0.375 WAS 0.250 | ADH                               | 12/2/2024 | 4674 |
|-------------------------------------------------------------------------------|-----------------------------------------------------------------------|-----------------------------------|-----------|------|
| С                                                                             | CHANGE TO ONE LID.                                                    | DHJ                               | 1/26/2006 |      |
| В                                                                             | CHANGE WEIGHT. WAS 390.                                               | DHJ