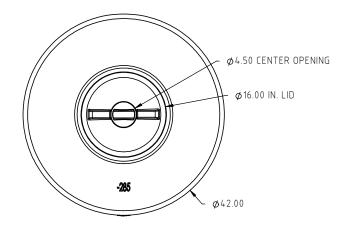

## Den Hartog

Ace Roto-Mold Injection Molding Blow Molding Sowjey

CB0300-42

4010 HOSPERS DRIVE S. BOX 425, HOSPERS, IOWA 51238-0425

DESCRIPTION 300 GALLON CONE BOTTOM TANK

N.S. PART NO. CB0300-42