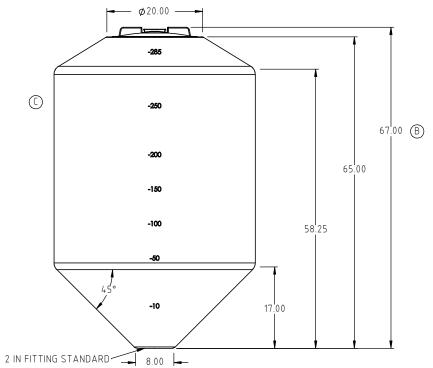

## Den Hartog

Ace Roto-Mold Injection Molding Blow Molding Sowjey

CB0300-42

4010 HOSPERS DRIVE S. BOX 425, HOSPERS, IOWA 51238-0425

DESCRIPTION 300 GALLON CONE BOTTOM TANK

N.S. PART NO. CB0300-42