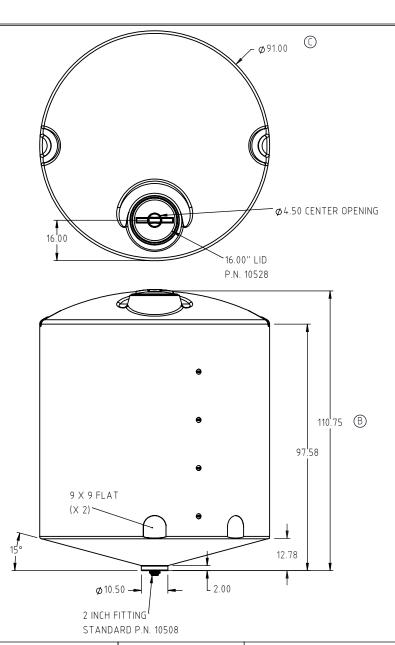

CB2500-90

| D    | UPDATED MATERIAL AND SHEET FORM<br>530 WAS 435. WALL NOTE ADDED.           | AT SR  | A 3/20/2024                        | 4577 | DRAWN / DATE              | MATERIAL : LLDPE (D) | On Harton                                                           |
|------|----------------------------------------------------------------------------|--------|------------------------------------|------|---------------------------|----------------------|---------------------------------------------------------------------|
| C    | WAS 90                                                                     | DH.    | J 5/11/2017                        | 3385 | DHJ 10/7/2004             |                      | <b>Den Hartog</b>                                                   |
| В    | HEIGHT WAS 108.75                                                          | NVI    | E 6/28/2006                        |      | APPRD. / DATE             |                      | INDUSTRIES, INC.                                                    |
| REV. | DESCRIPTION                                                                | BY     | DATE                               | CCN  | REH 4/18/2007             |                      | Ace Roto-Mold • Injection Molding • Blow Molding • Sowjoy           |
| -    | ALL DIMENSIONS ARE IN DECIMAL INCHES TOLERANCES UNLESS OTHERWISE SPECIFIED |        | THIRD ANGLE PROJECTI<br>ANSI 14.5M | ON   | SHOT WEIGHT: 530 LBS.     | NOTES:               | 4010 HOSPERS DRIVE S. BOX 425, HOSPERS, IOWA 51238-0425 DESCRIPTION |
| Ē    | POLYETHYLENE METAL                                                         | $\neg$ |                                    |      | SHIPPING WEIGHT: 532 LBS. | 1. NOM. WALL 0.400"  | 2500 GALLON 90" DIA 15 DEG CONE BOTTOM TANK                         |
|      | ±1% @ 68° F                                                                |        |                                    |      | FINISH:                   |                      | SCALE N.S. PART NO. SHEET. 1 OF 1                                   |