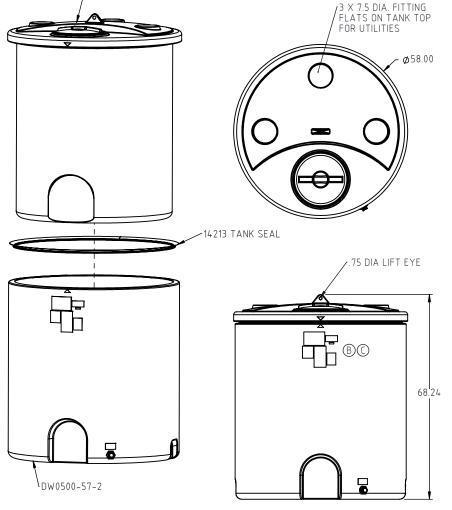

## STANDARD TANK ASSEMBLY

## IMPORTANT!

NEVER FILL ABOVE THE ADVERTISED CAPACITY OF TANK
FAILURE TO HEED MAY EXCEED THE RATED CAPACITY
OF THE OUTER CONTAINMENT TANK.

| C    | REMOVE 14234 LABEL AND NOTE                                                |  | BES | 1/27/2023                         | 4380 | ADH 7/14/2014  APPRD: / DATE  REH 10/16/2014 | MATERIAL:<br>SEE COMPONENTS |
|------|----------------------------------------------------------------------------|--|-----|-----------------------------------|------|----------------------------------------------|-----------------------------|
| В    | NOTICE AND NSF LABEL ADDED                                                 |  | ADH | 2/15/18                           | 3508 |                                              |                             |
| Α    |                                                                            |  | ADH | 10/15/15                          | 3141 |                                              |                             |
| REV. |                                                                            |  | BY  | DATE                              | CCN  |                                              |                             |
| Т    | ALL DIMENSIONS ARE IN DECIMAL INCHES TOLERANCES UNLESS OTHERWISE SPECIFIED |  |     | IRD ANGLE PROJECTIO<br>ANSI 14.5M | IN   | SHOT WEIGHT:                                 | NOTES:                      |
| E    | POLYETHYLENE METAL DECIMAL ± .125"                                         |  |     |                                   |      | SHIPPING WEIGHT: 264 LBS.                    |                             |

## Den Hartog INDUSTRIES, INC.

Ace Roto-Mold • Injection Molding • Blow Molding • Sowjoy

DW0500-57

4010 HOSPERS DRIVE S. BOX 425, HOSPERS, IOWA 51238-0425

DESCRIPTION 500 GALLON DUALLINE TANK ASSEMBLY

SCALE PART NO.

DW0500-57

SHEET. 1 OF 1