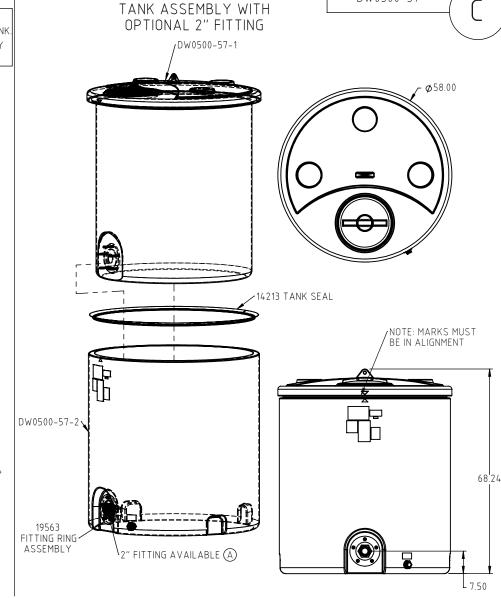

±1% @ 68° F

FRACTION ± 1/4"

ANGLE ± 1°

DW0500-57-1

## STANDARD TANK ASSEMBLY

## Den Hartog INDUSTRIES, INC.

Ace Roto-Mold • Injection Molding • Blow Molding • Sowjoy

DW0500-57

4010 HOSPERS DRIVE S. BOX 425, HOSPERS, IOWA 51238-0425

DESCRIPTION 500 GALLON DUALLINE TANK ASSEMBLY

SCALE PART NO.

DW0500-57

SHEET. 1 OF 1