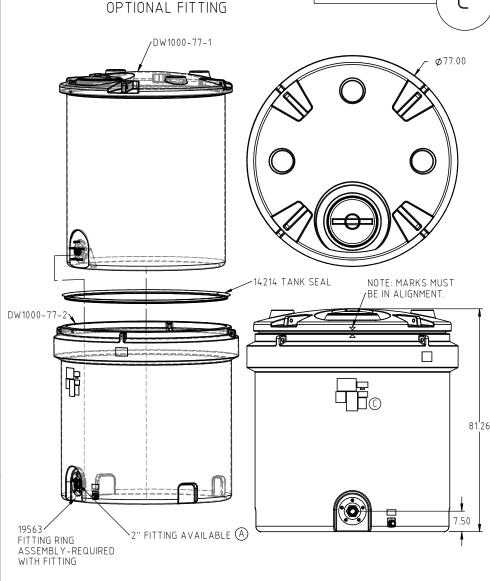

## IMPORTANT!

NEVER FILL ABOVE THE ADVERTISED CAPACITY OF TANK
FAILURE TO HEED MAY EXCEED THE RATED CAPACITY
OF THE OUTER CONTAINMENT TANK.

3 X 7.5" DIA. FITTING

TANK ASSEMBLY WITH