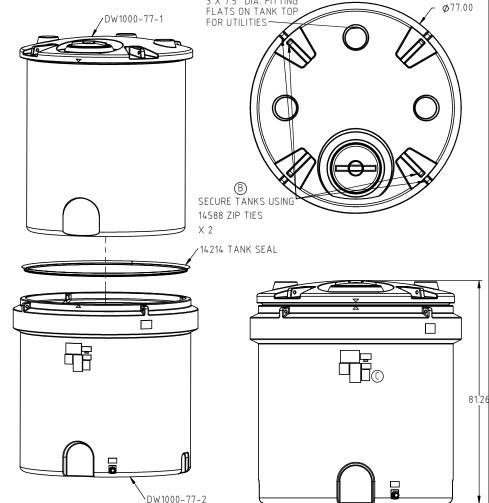

## STANDARD TANK ASSEMBLY

## IMPORTANT!

NEVER FILL ABOVE THE ADVERTISED CAPACITY OF TANK
FAILURE TO HEED MAY EXCEED THE RATED CAPACITY
OF THE OUTER CONTAINMENT TANK.

3 X 7.5" DIA. FITTING

TANK ASSEMBLY WITH