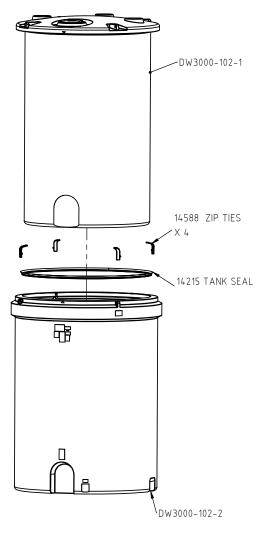

## Den Hartog

DW3000-102

Ace Roto-Mold Injection Molding Blow Molding Sowjoy

4010 HOSPERS DRIVE S. BOX 425, HOSPERS, IOWA 51238-0425

3000 GALLON DUAL LINE TM TANK ASSEMBLY

SCALE N.S. PART NO. DW3000-102