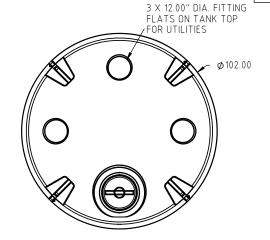

## Den Hartog

DW3000-102

Ace Roto-Mold Injection Molding Blow Molding Sowjoy

4010 HOSPERS DRIVE S. BOX 425, HOSPERS, IOWA 51238-0425

3000 GALLON DUAL LINE TM TANK ASSEMBLY

SCALE N.S. PART NO. DW3000-102