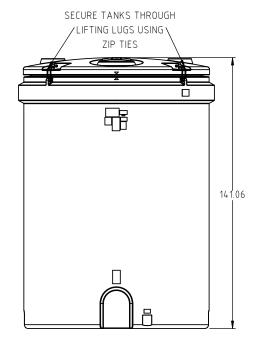

## Den Hartog

DW3000-102

Ace Roto-Mold Injection Molding Blow Molding Sowjoy

4010 HOSPERS DRIVE S. BOX 425, HOSPERS, IOWA 51238-0425

3000 GALLON DUAL LINE TM TANK ASSEMBLY

SCALE N.S. PART NO. DW3000-102