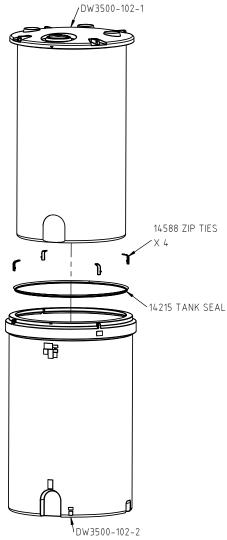

## IMPORTANT!

NEVER FILL ABOVE THE ADVERTISED CAPACITY OF TANK.
FAILURE TO HEED MAY EXCEED THE RATED CAPACITY
OF THE OUTER CONTAINMENT TANK.

DESCRIPTION

## Den Hartog

Ace Roto-Mold Injection Molding Blow Molding Sowjoy

4010 HOSPERS DRIVE S. BOX 425, HOSPERS, IOWA 51238-0425

3500 GALLON DUAL LINE™ TANK ASSEMBLY

SCALE N.S. PART NO. DW3500-102

|                                                                               |                           |                                                    |                                                         |             | DRAWN / DATE                  | MATERIAL                                                              |
|-------------------------------------------------------------------------------|---------------------------|----------------------------------------------------|---------------------------------------------------------|-------------|-------------------------------|-----------------------------------------------------------------------|
|                                                                               |                           |                                                    |                                                         |             | ADH 10/23/14                  |                                                                       |
|                                                                               |                           |                                                    |                                                         |             | APPRD. / DATE<br>REH 6/12/19  | SEE NOTE 1                                                            |
| REV                                                                           | DESCRIPTION               |                                                    | BY / DATE                                               | CCN         | KLII 0/ 12/ 19                |                                                                       |
| ALL DIMENSIONS ARE IN DECIMAL INCHES<br>TOLERANCES UNLESS OTHERWISE SPECIFIED |                           |                                                    | THIRD ANGLE PROJECTION ANSI 14.5M                       |             | SHOT WEIGHT:                  | NOTES:                                                                |
| _                                                                             | 0LYETHYLENE<br>1% @ 68• F | <u>METAL</u><br>DECIMAL ± .125"<br>FRACTION ± 1/4" | <del>(</del> <del>(</del> <del>(</del> <del>)</del> ) - | <del></del> | SHIPPING WEIGHT: 1707.00 LBS. | 1.) REFERENCE COMPONENT<br>PRINTS FOR DETAILS<br>2.) PATENT 9,162,816 |
| _                                                                             |                           | ANGLE ± 1°                                         |                                                         |             | T INIST.                      | 2.) PATENT 9, 102,010                                                 |