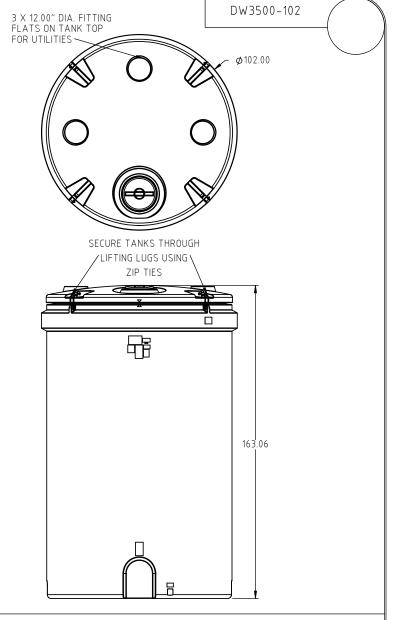

## IMPORTANT!

NEVER FILL ABOVE THE ADVERTISED CAPACITY OF TANK.
FAILURE TO HEED MAY EXCEED THE RATED CAPACITY
OF THE OUTER CONTAINMENT TANK.

DESCRIPTION

## Den Hartog

Ace Roto-Mold Injection Molding Blow Molding Sowjoy

4010 HOSPERS DRIVE S. BOX 425, HOSPERS, IOWA 51238-0425

3500 GALLON DUAL LINE™ TANK ASSEMBLY

SCALE N.S. PART NO. DW3500-102

|                                                                               |                           |                                                    |                                                         |             | DRAWN / DATE                  | MATERIAL                                                              |
|-------------------------------------------------------------------------------|---------------------------|----------------------------------------------------|---------------------------------------------------------|-------------|-------------------------------|-----------------------------------------------------------------------|
|                                                                               |                           |                                                    |                                                         |             | ADH 10/23/14                  |                                                                       |
|                                                                               |                           |                                                    |                                                         |             | APPRD. / DATE<br>REH 6/12/19  | SEE NOTE 1                                                            |
| REV                                                                           | DESCRIPTION               |                                                    | BY / DATE                                               | CCN         | KLII 0/ 12/ 19                |                                                                       |
| ALL DIMENSIONS ARE IN DECIMAL INCHES<br>TOLERANCES UNLESS OTHERWISE SPECIFIED |                           |                                                    | THIRD ANGLE PROJECTION ANSI 14.5M                       |             | SHOT WEIGHT:                  | NOTES:                                                                |
| _                                                                             | 0LYETHYLENE<br>1% @ 68• F | <u>METAL</u><br>DECIMAL ± .125"<br>FRACTION ± 1/4" | <del>(</del> <del>(</del> <del>(</del> <del>)</del> ) - | <del></del> | SHIPPING WEIGHT: 1707.00 LBS. | 1.) REFERENCE COMPONENT<br>PRINTS FOR DETAILS<br>2.) PATENT 9,162,816 |
| _                                                                             |                           | ANGLE ± 1°                                         |                                                         |             | T INIST.                      | 2.) PATENT 9, 102,010                                                 |