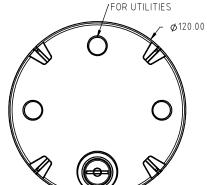

## IMPORTANT!

NEVER FILL ABOVE THE ADVERTISED CAPACITY OF TANK FAILURE TO HEED MAY EXCEED THE RATED CAPACITY OF THE OUTER CONTAINMENT TANK.

3 X 12.00" DIA. FITTING

FLATS ON TANK TOP

| DW6000-120-1           |
|------------------------|
| 14588 ZIP TIES<br>/X 4 |
| 14216 TANK SEAL        |
|                        |
| DW6000-120-2           |