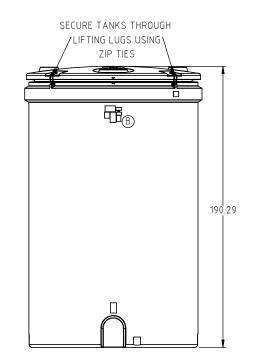

## IMPORTANT!

NEVER FILL ABOVE THE ADVERTISED CAPACITY OF TANK FAILURE TO HEED MAY EXCEED THE RATED CAPACITY OF THE OUTER CONTAINMENT TANK.

3 X 12.00" DIA. FITTING

FLATS ON TANK TOP

| DW6000-120-1           |
|------------------------|
| 14588 ZIP TIES<br>/X 4 |
| 14216 TANK SEAL        |
|                        |
| DW6000-120-2           |