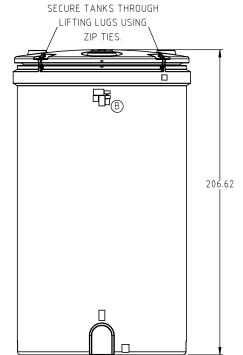

## IMPORTANT!

NEVER FILL ABOVE THE ADVERTISED CAPACITY OF TANK FAILURE TO HEED MAY EXCEED THE RATED CAPACITY OF THE OUTER CONTAINMENT TANK.

3 X 12.00" DIA. FITTING FLATS ON TANK TOP FOR UTILITIES

## **Den Hartog** INDUSTRIES, INC.

DW6500-120

Ace Roto-Mold Injection Molding Blow Molding Sowjoy

4010 HOSPERS DRIVE S. BOX 425, HOSPERS, IOWA 51238-0425

DESCRIPTION 6500 GALLON DUAL LINE TM TANK ASSEMBLY