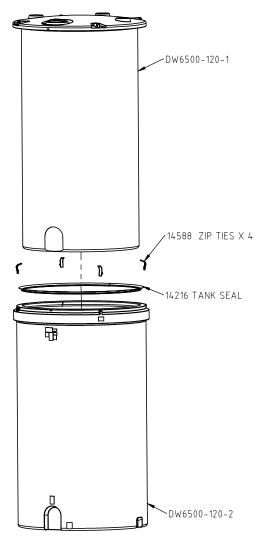

## IMPORTANT!

NEVER FILL ABOVE THE ADVERTISED CAPACITY OF TANK FAILURE TO HEED MAY EXCEED THE RATED CAPACITY OF THE OUTER CONTAINMENT TANK.

3 X 12.00" DIA. FITTING FLATS ON TANK TOP FOR UTILITIES

## **Den Hartog** INDUSTRIES, INC.

DW6500-120

Ace Roto-Mold Injection Molding Blow Molding Sowjoy

4010 HOSPERS DRIVE S. BOX 425, HOSPERS, IOWA 51238-0425

DESCRIPTION 6500 GALLON DUAL LINE TM TANK ASSEMBLY