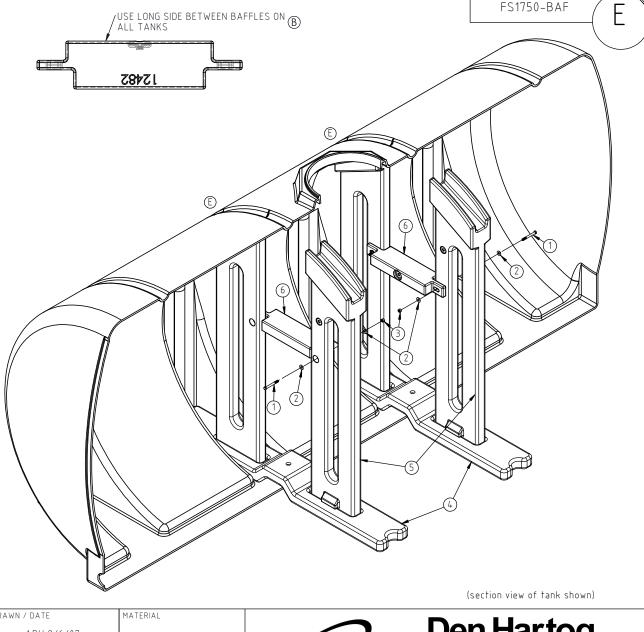

® NOTE: 4 HOOPS ARE REQUIRED ON THIS TANK NOTE: FS1750-BAF KIT IS STANDARD

| C     | BAFFLE ENGAGEMENT POINTS ADDED.                                              | ADH 4/17/17                       | 3378 |                              | MATERIAL                                                     | O Don Horton                                                                                                                                                                                                                                                                                                                                                                                                                                                                                                                                                                                                                                                                                                                                                                                                                                                                                                                                                                                                                                                                                                                                                                                                                                                                                                                                                                                                                                                                                                                                                                                                         |
|-------|------------------------------------------------------------------------------|-----------------------------------|------|------------------------------|--------------------------------------------------------------|----------------------------------------------------------------------------------------------------------------------------------------------------------------------------------------------------------------------------------------------------------------------------------------------------------------------------------------------------------------------------------------------------------------------------------------------------------------------------------------------------------------------------------------------------------------------------------------------------------------------------------------------------------------------------------------------------------------------------------------------------------------------------------------------------------------------------------------------------------------------------------------------------------------------------------------------------------------------------------------------------------------------------------------------------------------------------------------------------------------------------------------------------------------------------------------------------------------------------------------------------------------------------------------------------------------------------------------------------------------------------------------------------------------------------------------------------------------------------------------------------------------------------------------------------------------------------------------------------------------------|
| В     | BAFFLE FEATURES REMOVED. DRAWING TEMPLATE UPDATED.                           | ADH 6/30/16                       | 3260 | DHJ 09/10/07                 | HDPE                                                         | Den Hartog                                                                                                                                                                                                                                                                                                                                                                                                                                                                                                                                                                                                                                                                                                                                                                                                                                                                                                                                                                                                                                                                                                                                                                                                                                                                                                                                                                                                                                                                                                                                                                                                           |
| А     | BAFFLE KIT MADE STANDARD                                                     | ADH 5/15/08                       |      | APPRD. / DATE<br>REH 10/1/07 | ПОРЕ                                                         | INDUSTRIES, INC.                                                                                                                                                                                                                                                                                                                                                                                                                                                                                                                                                                                                                                                                                                                                                                                                                                                                                                                                                                                                                                                                                                                                                                                                                                                                                                                                                                                                                                                                                                                                                                                                     |
| REV   | DESCRIPTION                                                                  | BY / DATE                         | CCN  | KEN 1071/07                  |                                                              | Ace Roto-Mold Injection Molding Blow Molding Sowjoy                                                                                                                                                                                                                                                                                                                                                                                                                                                                                                                                                                                                                                                                                                                                                                                                                                                                                                                                                                                                                                                                                                                                                                                                                                                                                                                                                                                                                                                                                                                                                                  |
| III . | ALL DIMENSIONS ARE IN DECIMAL INCHES<br>OLERANCES UNLESS OTHERWISE SPECIFIED | THIRD ANGLE PROJECT<br>ANSI 14.5M | TION | SHOT WEIGHT: 540.00 LBS      | NOTES:                                                       | 4010 HOSPERS DRIVE S. BOX 425, HOSPERS, IOWA 51238-0425 DESCRIPTION 455 C. L. L. E. G. T. L. L. |
| PI    | OLYETHYLENE METAL DECIMAL ± .125"                                            |                                   |      | SHIPPING WEIGHT:             | <ol> <li>AVAILABLE IN NATURAL<br/>OR YELLOW COLOR</li> </ol> |                                                                                                                                                                                                                                                                                                                                                                                                                                                                                                                                                                                                                                                                                                                                                                                                                                                                                                                                                                                                                                                                                                                                                                                                                                                                                                                                                                                                                                                                                                                                                                                                                      |
| 2     | 1% @ 68° F FRACTION ± 1/4"<br>ANGLE ± 1°                                     |                                   |      | FINISH:                      | 2.) NOM. WALL = 0.400                                        | N.S. PART NO. FS1750-62                                                                                                                                                                                                                                                                                                                                                                                                                                                                                                                                                                                                                                                                                                                                                                                                                                                                                                                                                                                                                                                                                                                                                                                                                                                                                                                                                                                                                                                                                                                                                                                              |

| COMPONENT | PART NUMBER | DESCRIPTION                  | QTY. |         |
|-----------|-------------|------------------------------|------|---------|
| 1         | 12469       | BOLT, 3/8"-16 X 3-1/2" SS    | 4    | (A) (C) |
| 2         | 11094       | WASHER, 3/8" X 1" OD FLAT SS | 8    |         |
| 3         | 10223       | NUT, 3/8" STAINLESS NYLOK    | 4    |         |
| 4         | 12480       | BAFFLE TIE                   | 2    |         |
| 5         | 12481       | BAFFLE                       | 4    |         |
| 6         | 12482-BM    | BAFFLE STRUT                 | 2    |         |

## Installation Instructions

- 1. Insert Baffles, Tie and Strut through lid opening.
- It will be necessary to enter tank for assembly. CAUTION: NEVER ENTER A TANK EXPOSED TO CHEMICALS WITHOUT THE PROPER SAFETY EQUIPMENT.
- 3. Place Bottom Tie into middle leg bays.
- 4. Engage Baffles into Tie slots.
- 5. Position Strut between Baffles.
- 6. Fasten Strut to Baffles with hardware as shown.
- 7. IMPORTANT: 4 Hoops must be installed on this tank.
- 8. Periodically check and retighten all hoops as necessary.