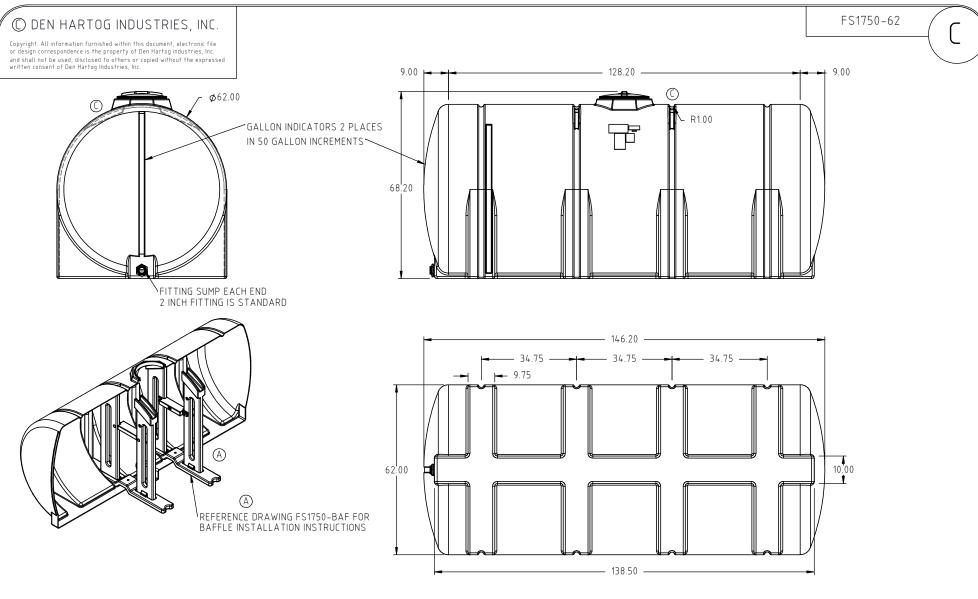

® NOTE: 4 HOOPS ARE REQUIRED ON THIS TANK NOTE: FS1750-BAF KIT IS STANDARD

| C     | BAFFLE ENGAGEMENT POINTS ADDED.                                              | ADH 4/17/17                       | 3378 |                              | MATERIAL                                                     | O Don Horton                                                                                                                                                                                                                                                                                                                                                                                                                                                                                                                                                                                                                                                                                                                                                                                                                                                                                                                                                                                                                                                                                                                                                                                                                                                                                                                                                                                                                                                                                                                                                                                                         |
|-------|------------------------------------------------------------------------------|-----------------------------------|------|------------------------------|--------------------------------------------------------------|----------------------------------------------------------------------------------------------------------------------------------------------------------------------------------------------------------------------------------------------------------------------------------------------------------------------------------------------------------------------------------------------------------------------------------------------------------------------------------------------------------------------------------------------------------------------------------------------------------------------------------------------------------------------------------------------------------------------------------------------------------------------------------------------------------------------------------------------------------------------------------------------------------------------------------------------------------------------------------------------------------------------------------------------------------------------------------------------------------------------------------------------------------------------------------------------------------------------------------------------------------------------------------------------------------------------------------------------------------------------------------------------------------------------------------------------------------------------------------------------------------------------------------------------------------------------------------------------------------------------|
| В     | BAFFLE FEATURES REMOVED. DRAWING TEMPLATE UPDATED.                           | ADH 6/30/16                       | 3260 | DHJ 09/10/07                 | HDPE                                                         | Den Hartog                                                                                                                                                                                                                                                                                                                                                                                                                                                                                                                                                                                                                                                                                                                                                                                                                                                                                                                                                                                                                                                                                                                                                                                                                                                                                                                                                                                                                                                                                                                                                                                                           |
| А     | BAFFLE KIT MADE STANDARD                                                     | ADH 5/15/08                       |      | APPRD. / DATE<br>REH 10/1/07 | ПОРЕ                                                         | INDUSTRIES, INC.                                                                                                                                                                                                                                                                                                                                                                                                                                                                                                                                                                                                                                                                                                                                                                                                                                                                                                                                                                                                                                                                                                                                                                                                                                                                                                                                                                                                                                                                                                                                                                                                     |
| REV   | DESCRIPTION                                                                  | BY / DATE                         | CCN  | KEN 1071/07                  |                                                              | Ace Roto-Mold Injection Molding Blow Molding Sowjoy                                                                                                                                                                                                                                                                                                                                                                                                                                                                                                                                                                                                                                                                                                                                                                                                                                                                                                                                                                                                                                                                                                                                                                                                                                                                                                                                                                                                                                                                                                                                                                  |
| III . | ALL DIMENSIONS ARE IN DECIMAL INCHES<br>OLERANCES UNLESS OTHERWISE SPECIFIED | THIRD ANGLE PROJECT<br>ANSI 14.5M | TION | SHOT WEIGHT: 540.00 LBS      | NOTES:                                                       | 4010 HOSPERS DRIVE S. BOX 425, HOSPERS, IOWA 51238-0425 DESCRIPTION 455 C. L. L. E. G. T. L. L. |
| PI    | OLYETHYLENE METAL DECIMAL ± .125"                                            |                                   |      | SHIPPING WEIGHT:             | <ol> <li>AVAILABLE IN NATURAL<br/>OR YELLOW COLOR</li> </ol> |                                                                                                                                                                                                                                                                                                                                                                                                                                                                                                                                                                                                                                                                                                                                                                                                                                                                                                                                                                                                                                                                                                                                                                                                                                                                                                                                                                                                                                                                                                                                                                                                                      |
| 2     | 1% @ 68° F FRACTION ± 1/4"<br>ANGLE ± 1°                                     |                                   |      | FINISH:                      | 2.) NOM. WALL = 0.400                                        | N.S. PART NO. FS1750-62                                                                                                                                                                                                                                                                                                                                                                                                                                                                                                                                                                                                                                                                                                                                                                                                                                                                                                                                                                                                                                                                                                                                                                                                                                                                                                                                                                                                                                                                                                                                                                                              |