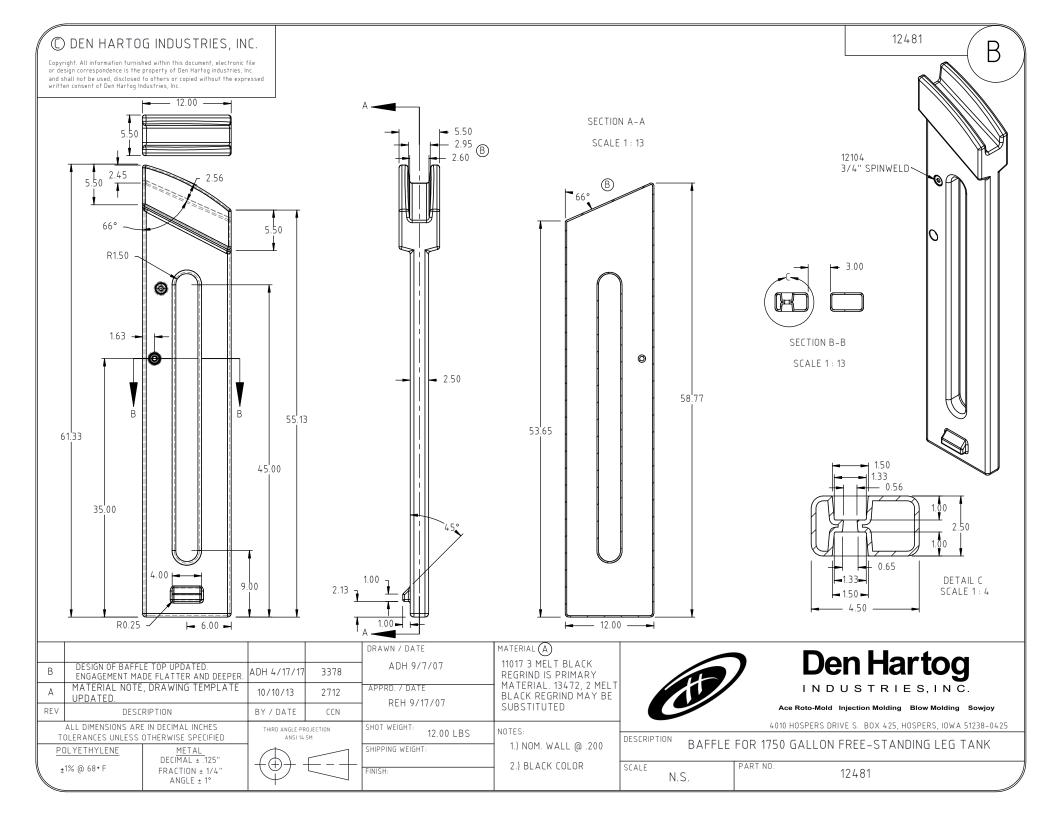

| COMPONENT | PART NUMBER | DESCRIPTION                  | QTY. |         |
|-----------|-------------|------------------------------|------|---------|
| 1         | 12469       | BOLT, 3/8"-16 X 3-1/2" SS    | 4    | (A) (C) |
| 2         | 11094       | WASHER, 3/8" X 1" OD FLAT SS | 8    |         |
| 3         | 10223       | NUT, 3/8" STAINLESS NYLOK    | 4    |         |
| 4         | 12480       | BAFFLE TIE                   | 2    |         |
| 5         | 12481       | BAFFLE                       | 4    |         |
| 6         | 12482-BM    | BAFFLE STRUT                 | 2    |         |