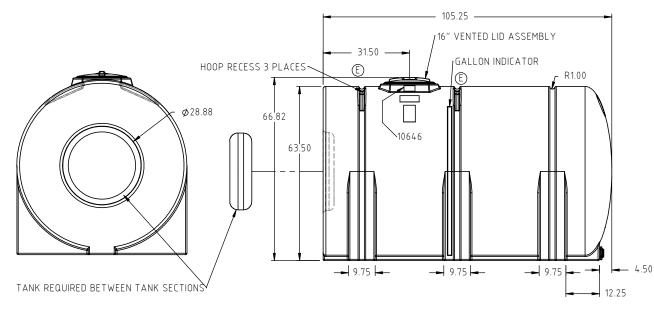

4010 HOSPERS DRIVE S. BOX 425, HOSPERS, IOWA 51238-0425

DESCRIPTION 1295 GAL.SECTIONAL TANK, END SUMP

SCALE N.S. PART NO. FS1295-62FS

## © DEN HARTOG INDUSTRIES, INC.

Copyright. All information furnished within this document, electronic file or design correspondence is the property of Den Hartog industries, Inc. and shall not be used, disclosed to others or copied without the expressed written consent of Den Hartog Industries, Inc.