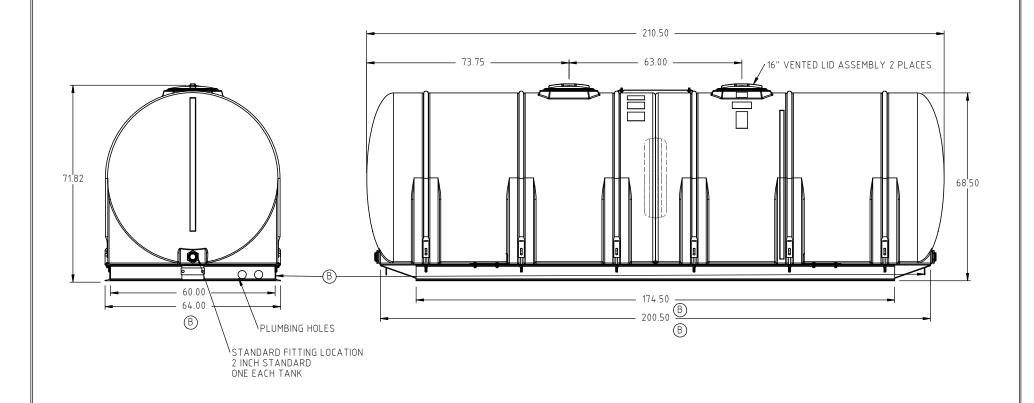

CAUTION: TWO COMPARTMENT TANKS MUST BE PLUMBED TO DRAIN EQUALLY. DO NOT USE TANKS AS INDIVIDUAL STORAGE COMPARTMENTS.

| - 1 |                                                                               |                                                    |                            |                                   |                              |                                            |                  |             |
|-----|-------------------------------------------------------------------------------|----------------------------------------------------|----------------------------|-----------------------------------|------------------------------|--------------------------------------------|------------------|-------------|
|     | С                                                                             | BAFFLE FEATURES REMOVED. DRAWING TEMPLATE UPDATED. |                            | ADH 7/14/16                       | 3260                         |                                            | MATERIAL         |             |
|     | В                                                                             | SKID                                               | UPDATED                    | ADH 2/25/08                       | 1604                         | REH 03/02/01                               | SEE COMPONENTS   |             |
|     | А                                                                             | CHANGE T                                           | O FS PART #                | 4/3/07                            |                              | APPRD. / DATE<br>REH 03/02/01              | SEE COMPONENTS   |             |
|     | REV                                                                           | DESC                                               | RIPTION                    | BY / DATE                         | CCN                          | KLII 03/02/01                              |                  |             |
|     | ALL DIMENSIONS ARE IN DECIMAL INCHES<br>TOLERANCES UNLESS OTHERWISE SPECIFIED |                                                    |                            | THIRD ANGLE PROJECTION ANSI 14.5M |                              | SHOT WEIGHT:                               | NOTES:           | DESCRIPTION |
|     | POLYETHYLENE METAL DECIMAL ± .125"                                            |                                                    |                            |                                   | SHIPPING WEIGHT: 2020.00 LBS | 1.) AVAILABLE IN NATURA<br>OR YELLOW COLOR |                  |             |
|     | <u>+</u>                                                                      | 1% @ 68°F                                          | FRACTION ± 1/4" ANGLE ± 1° |                                   |                              | FINISH:                                    | ON TELEGIA COLOR | scale N     |

CAUTION: TWO COMPARTMENT TANKS MUST BE PLUMBED TO DRAIN EQUALLY. DO NOT USE TANKS AS INDIVIDUAL STORAGE COMPARTMENTS.

| D BAFFLE FEAT LAYOUT UPD, |                                                                           | SEMENT POINTS ADDED.          | ADH 4/17/17               | 3378 |                  |  |
|---------------------------|---------------------------------------------------------------------------|-------------------------------|---------------------------|------|------------------|--|
| D                         | BAFFLE FEATUR<br>LAYOUT UPDAT                                             | RES REMOVED. DRAWING<br>FED.  | ADH 6/30/16               | 3260 |                  |  |
| С                         | STANDARD FITTING                                                          | G LOCATION NOTE ADDED         | ADH 10/14/11              | 2307 | DRAWN / DATE     |  |
| В                         | REVISE SUM                                                                | P WAS 8X8                     | DHJ 11/6/07               |      | REH 3/02/        |  |
| А                         | CHANGE F                                                                  | PART NUMBER                   | 3/29/06                   |      | APPRD. / DATE    |  |
| REV                       | DESC                                                                      | RIPTION                       | BY / DATE                 | CCN  | DHJ 3/2/0        |  |
| Т                         | ALL DIMENSIONS ARE IN DECIMAL INCHES OLERANCES UNLESS OTHERWISE SPECIFIED |                               | THIRD ANGLE PE<br>ANSI 14 |      | SHOT WEIGHT: 425 |  |
|                           | DLYETHYLENE                                                               | DECIMAL ± .125"               |                           |      | SHIPPING WEIGHT: |  |
| <u> </u>                  | 1% @ 68° F                                                                | FRACTION ± 1/4"<br>ANGLE ± 1° |                           |      | FINISH:          |  |