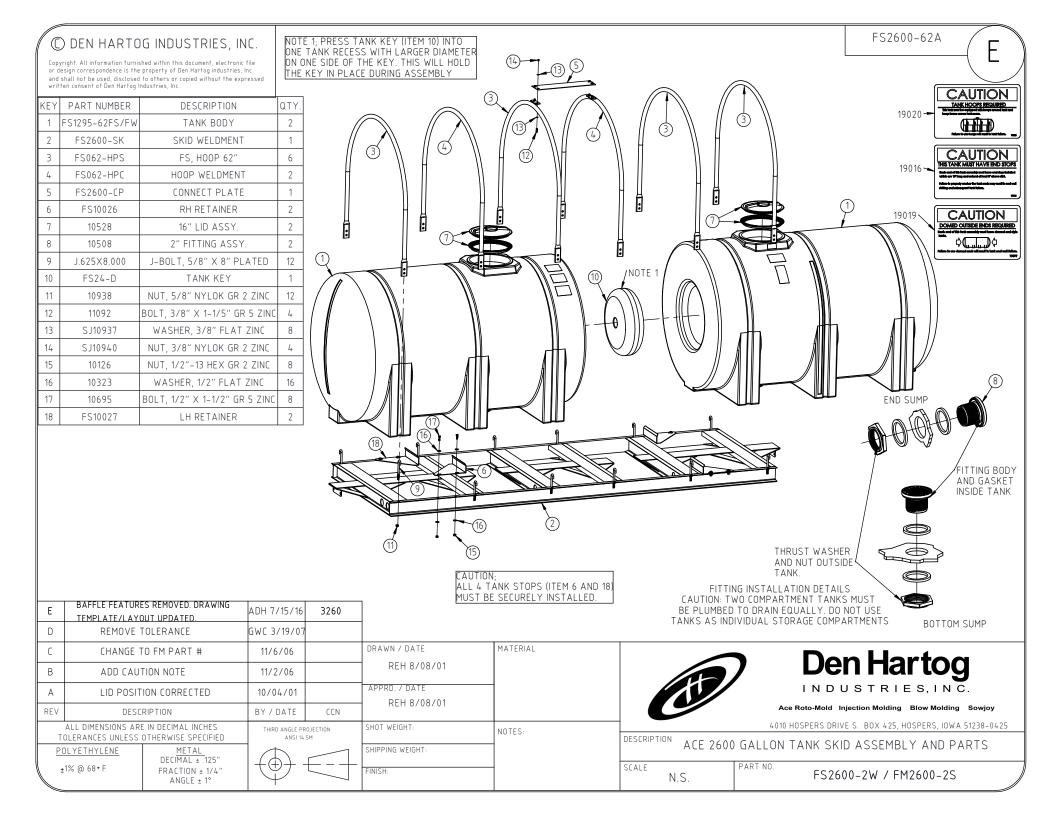

## O DEN HARTOG INDUSTRIES, INC.

Copyright. All information furnished within this document, electronic file or design correspondence is the property of Den Hartog industries, Inc. and shall not be used, disclosed to others or copied without the expressed written consent of Den Hartog Industries, Inc.

CAUTION: TWO COMPARTMENT TANKS MUST BE PLUMBED TO DRAIN EQUALLY. DO NOT USE TANKS AS INDIVIDUAL STORAGE COMPARTMENTS.

| - 1 |                                                                               |                                                    |                            |                                   |                              |                                            |                  |             |
|-----|-------------------------------------------------------------------------------|----------------------------------------------------|----------------------------|-----------------------------------|------------------------------|--------------------------------------------|------------------|-------------|
|     | С                                                                             | BAFFLE FEATURES REMOVED. DRAWING TEMPLATE UPDATED. |                            | ADH 7/14/16                       | 3260                         |                                            | MATERIAL         |             |
|     | В                                                                             | SKID                                               | UPDATED                    | ADH 2/25/08                       | 1604                         | REH 03/02/01                               | SEE COMPONENTS   |             |
|     | А                                                                             | CHANGE T                                           | O FS PART #                | 4/3/07                            |                              | APPRD. / DATE<br>REH 03/02/01              | SEE COMPONENTS   |             |
|     | REV                                                                           | DESC                                               | RIPTION                    | BY / DATE                         | CCN                          | KLII 03/02/01                              |                  |             |
|     | ALL DIMENSIONS ARE IN DECIMAL INCHES<br>TOLERANCES UNLESS OTHERWISE SPECIFIED |                                                    |                            | THIRD ANGLE PROJECTION ANSI 14.5M |                              | SHOT WEIGHT:                               | NOTES:           | DESCRIPTION |
|     | POLYETHYLENE METAL DECIMAL ± .125"                                            |                                                    |                            |                                   | SHIPPING WEIGHT: 2020.00 LBS | 1.) AVAILABLE IN NATURA<br>OR YELLOW COLOR |                  |             |
|     | <u>+</u>                                                                      | 1% @ 68°F                                          | FRACTION ± 1/4" ANGLE ± 1° |                                   |                              | FINISH:                                    | ON TELEGIA COLOR | scale N     |

## Den Hartog

Ace Roto-Mold Injection Molding Blow Molding Sowjoy

4010 HOSPERS DRIVE S. BOX 425, HOSPERS, IOWA 51238-0425

2600 GAL. SECTIONAL TANK WITHOUT SUMP

N.S. PART NO. FS2600-2W

Ε

© DEN HARTOG INDUSTRIES, INC.

Copyright. All information furnished within this document, electronic file or design correspondence is the property of Den Hartog industries, Inc. and shall not be used, disclosed to others or copied without the expressed written consent of Den Hartog Industries, Inc.

CAUTION: TWO COMPARTMENT TANKS MUST BE PLUMBED TO DRAIN EQUALLY. DO NOT USE TANKS AS INDIVIDUAL STORAGE COMPARTMENTS.

| D BAFFLE FEAT LAYOUT UPD, |                                                                           | SEMENT POINTS ADDED.          | ADH 4/17/17               | 3378 |                  |  |
|---------------------------|---------------------------------------------------------------------------|-------------------------------|---------------------------|------|------------------|--|
| D                         | BAFFLE FEATUR<br>LAYOUT UPDAT                                             | RES REMOVED. DRAWING<br>FED.  | ADH 6/30/16               | 3260 |                  |  |
| С                         | STANDARD FITTING                                                          | G LOCATION NOTE ADDED         | ADH 10/14/11              | 2307 | DRAWN / DATE     |  |
| В                         | REVISE SUM                                                                | P WAS 8X8                     | DHJ 11/6/07               |      | REH 3/02/        |  |
| А                         | CHANGE F                                                                  | PART NUMBER                   | 3/29/06                   |      | APPRD. / DATE    |  |
| REV                       | DESC                                                                      | RIPTION                       | BY / DATE                 | CCN  | DHJ 3/2/0        |  |
| Т                         | ALL DIMENSIONS ARE IN DECIMAL INCHES OLERANCES UNLESS OTHERWISE SPECIFIED |                               | THIRD ANGLE PE<br>ANSI 14 |      | SHOT WEIGHT: 425 |  |
|                           | DLYETHYLENE                                                               | DECIMAL ± .125"               |                           |      | SHIPPING WEIGHT: |  |
| <u> </u>                  | 1% @ 68° F                                                                | FRACTION ± 1/4"<br>ANGLE ± 1° |                           |      | FINISH:          |  |

| KEY | PART NUMBER | DESCRIPTION                  | QTY. |
|-----|-------------|------------------------------|------|
| 1   | 12481       | BAFFLE                       | 2    |
| 2   | 12482-BM    | BAFFLE STRUT                 | 1    |
| 3   | 12480       | BAFFLE TIE                   | 1    |
| 4   | 12469       | BOLT, 3/8"-16 X 3-1/2" SS    | 2    |
| 5   | 11094       | WASHER, 3/8" X 1" OD FLAT SS | 4    |
| 6   | 10223       | NUT, 3/8" STAINLESS NYLOK    | 2    |

USE SHORT SIDE BETWEEN BAFFLES ON ALL TANKS

## Installation Instructions

- 1. Insert Baffles, Tie and Strut through lid opening.
- 2. It will be necessary to enter tank for assembly. CAUTION: NEVER ENTER A TANK EXPOSED TO CHEMICALS WITHOUT THE PROPER SAFETY EQUIPMENT.
- 3. Place Bottom Tie into middle leg bays.
- 4. Engage Baffles into Tie slots.
- 5. Position Strut between Baffles.
- 6. Fasten Strut to Baffles with hardware as shown.
- 7. IMPORTANT: 3 Hoops must be installed on this tank.
- 8. Periodically check and retighten all hoops as necessary.