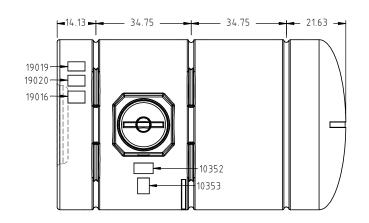

4010 HOSPERS DRIVE S. BOX 425, HOSPERS, IOWA 51238-0425

DESCRIPTION 1295 GAL.SECTIONAL TANK, END SUMP

SCALE N.S. PART NO. FS1295-62FS