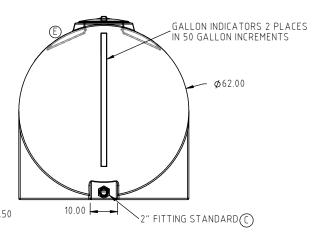

CAUTION: TWO COMPARTMENT TANKS MUST BE PLUMBED TO DRAIN EQUALLY. DO NOT USE TANKS AS INDIVIDUAL STORAGE COMPARTMENTS.

| - 1 |                                                                               |                                                    |                            |                                   |                              |                                            |                  |             |
|-----|-------------------------------------------------------------------------------|----------------------------------------------------|----------------------------|-----------------------------------|------------------------------|--------------------------------------------|------------------|-------------|
|     | С                                                                             | BAFFLE FEATURES REMOVED. DRAWING TEMPLATE UPDATED. |                            | ADH 7/14/16                       | 3260                         |                                            | MATERIAL         |             |
|     | В                                                                             | SKID                                               | UPDATED                    | ADH 2/25/08                       | 1604                         | REH 03/02/01                               | SEE COMPONENTS   |             |
|     | А                                                                             | CHANGE T                                           | O FS PART #                | 4/3/07                            |                              | APPRD. / DATE<br>REH 03/02/01              | SEE COMPONENTS   |             |
|     | REV                                                                           | DESC                                               | RIPTION                    | BY / DATE                         | CCN                          | KLII 03/02/01                              |                  |             |
|     | ALL DIMENSIONS ARE IN DECIMAL INCHES<br>TOLERANCES UNLESS OTHERWISE SPECIFIED |                                                    |                            | THIRD ANGLE PROJECTION ANSI 14.5M |                              | SHOT WEIGHT:                               | NOTES:           | DESCRIPTION |
|     | POLYETHYLENE METAL DECIMAL ± .125"                                            |                                                    |                            |                                   | SHIPPING WEIGHT: 2020.00 LBS | 1.) AVAILABLE IN NATURA<br>OR YELLOW COLOR |                  |             |
|     | <u>+</u>                                                                      | 1% @ 68°F                                          | FRACTION ± 1/4" ANGLE ± 1° |                                   |                              | FINISH:                                    | ON TELEGIA COLOR | scale N     |

## Den Hartog

Ace Roto-Mold Injection Molding Blow Molding Sowjoy

4010 HOSPERS DRIVE S. BOX 425, HOSPERS, IOWA 51238-0425

2600 GAL. SECTIONAL TANK WITHOUT SUMP

N.S. PART NO. FS2600-2W

Ε

© DEN HARTOG INDUSTRIES, INC.