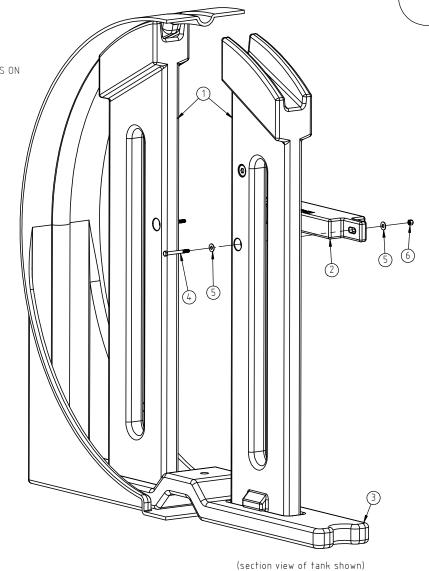

| KEY | PART NUMBER | DESCRIPTION                  | QTY. |
|-----|-------------|------------------------------|------|
| 1   | 12481       | BAFFLE                       | 2    |
| 2   | 12482-BM    | BAFFLE STRUT                 | 1    |
| 3   | 12480       | BAFFLE TIE                   | 1    |
| 4   | 12469       | BOLT, 3/8"-16 X 3-1/2" SS    | 2    |
| 5   | 11094       | WASHER, 3/8" X 1" OD FLAT SS | 4    |
| 6   | 10223       | NUT, 3/8" STAINLESS NYLOK    | 2    |

## Installation Instructions

- 1. Insert Baffles, Tie and Strut through lid opening.
- 2. It will be necessary to enter tank for assembly. CAUTION: NEVER ENTER A TANK EXPOSED TO CHEMICALS WITHOUT THE PROPER SAFETY EQUIPMENT.
- 3. Place Bottom Tie into middle leg bays.
- 4. Engage Baffles into Tie slots.
- 5. Position Strut between Baffles.
- 6. Fasten Strut to Baffles with hardware as shown.
- 7. IMPORTANT: 3 Hoops must be installed on this tank.
- 8. Periodically check and retighten all hoops as necessary.