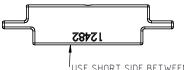

| KEY | PART NUMBER | DESCRIPTION                  | QTY. |
|-----|-------------|------------------------------|------|
| 1   | 12481       | BAFFLE                       | 2    |
| 2   | 12482-BM    | BAFFLE STRUT                 | 1    |
| 3   | 12480       | BAFFLE TIE                   | 1    |
| 4   | 12469       | BOLT, 3/8"-16 X 3-1/2" SS    | 2    |
| 5   | 11094       | WASHER, 3/8" X 1" OD FLAT SS | 4    |
| 6   | 10223       | NUT, 3/8" STAINLESS NYLOK    | 2    |

USE SHORT SIDE BETWEEN BAFFLES ON ALL TANKS