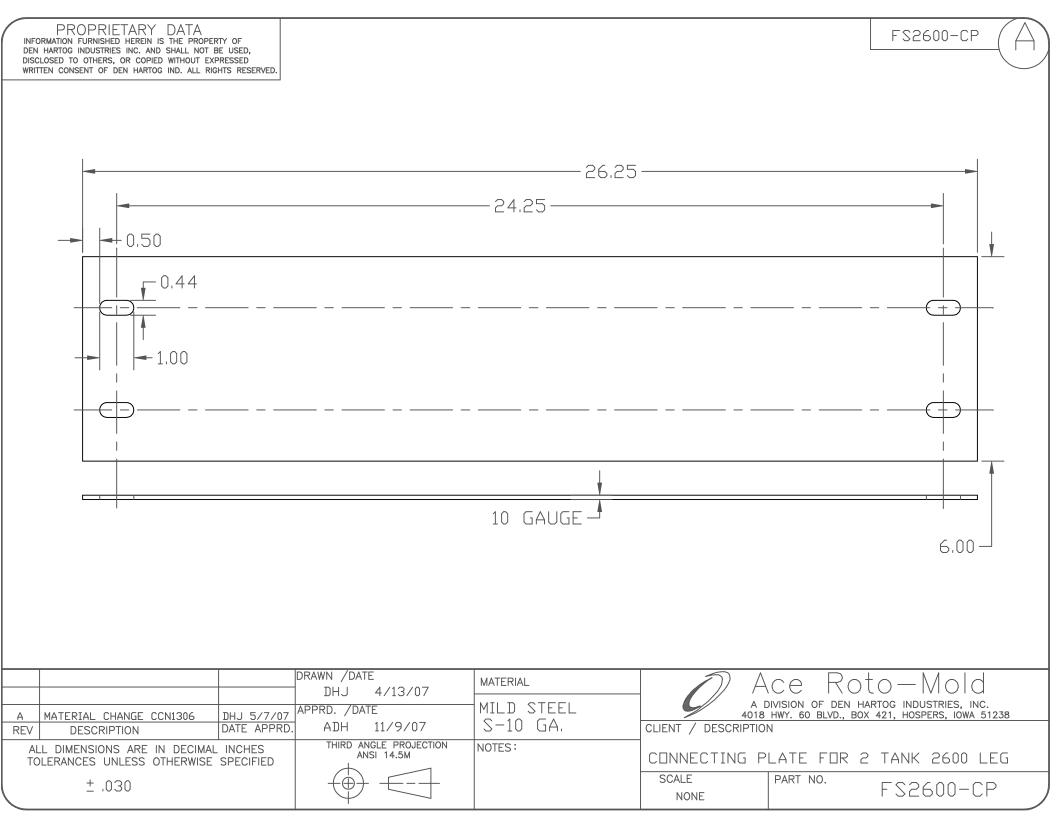

CAUTION: TWO COMPARTMENT TANKS MUST BE PLUMBED TO DRAIN EQUALLY. DO NOT USE TANKS AS INDIVIDUAL STORAGE COMPARTMENTS.

| D BAFFLE FEAT LAYOUT UPD, |                                                                           | SEMENT POINTS ADDED.          | ADH 4/17/17               | 3378 |                  |  |
|---------------------------|---------------------------------------------------------------------------|-------------------------------|---------------------------|------|------------------|--|
| D                         | BAFFLE FEATUR<br>LAYOUT UPDAT                                             | RES REMOVED. DRAWING<br>FED.  | ADH 6/30/16               | 3260 |                  |  |
| С                         | STANDARD FITTING                                                          | G LOCATION NOTE ADDED         | ADH 10/14/11              | 2307 | DRAWN / DATE     |  |
| В                         | REVISE SUM                                                                | P WAS 8X8                     | DHJ 11/6/07               |      | REH 3/02/        |  |
| А                         | CHANGE F                                                                  | PART NUMBER                   | 3/29/06                   |      | APPRD. / DATE    |  |
| REV                       | DESC                                                                      | RIPTION                       | BY / DATE                 | CCN  | DHJ 3/2/0        |  |
| Т                         | ALL DIMENSIONS ARE IN DECIMAL INCHES OLERANCES UNLESS OTHERWISE SPECIFIED |                               | THIRD ANGLE PE<br>ANSI 14 |      | SHOT WEIGHT: 425 |  |
|                           | DLYETHYLENE                                                               | DECIMAL ± .125"               |                           |      | SHIPPING WEIGHT: |  |
| <u> </u>                  | 1% @ 68° F                                                                | FRACTION ± 1/4"<br>ANGLE ± 1° |                           |      | FINISH:          |  |

4010 HOSPERS DRIVE S. BOX 425, HOSPERS, IOWA 51238-0425

DESCRIPTION 1295 GAL.SECTIONAL TANK, END SUMP

SCALE N.S. PART NO. FS1295-62FS