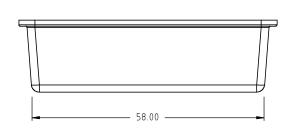

## Den Hartog

Ace Roto-Mold Injection Molding Blow Molding Sowjoy

4010 HOSPERS DRIVE S. BOX 425, HOSPERS, IOWA 51238-0425

DESCRIPTION 210 GALLON CONTAINMENT TANK

A 210 GALLUN LUNI AINMEN I TAR
SCALE N.S. PART NO. OP0210-RT