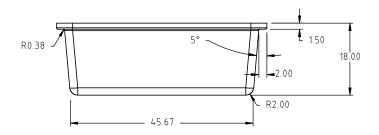

## Den Hartog

Ace Roto-Mold Injection Molding Blow Molding Sowjoy

4010 HOSPERS DRIVE S. BOX 425, HOSPERS, IOWA 51238-0425

DESCRIPTION 210 GALLON CONTAINMENT TANK

A 210 GALLUN LUNI AINMEN I TAR
SCALE N.S. PART NO. OP0210-RT