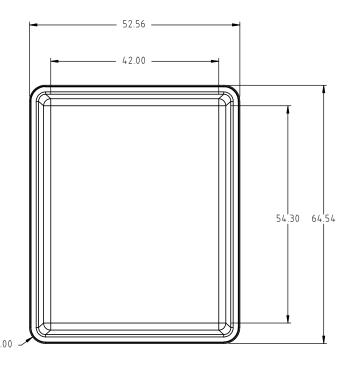

## Den Hartog

Ace Roto-Mold Injection Molding Blow Molding Sowjoy

4010 HOSPERS DRIVE S. BOX 425, HOSPERS, IOWA 51238-0425

DESCRIPTION 210 GALLON CONTAINMENT TANK

A 210 GALLUN LUNI AINMEN I TAR
SCALE N.S. PART NO. OP0210-RT