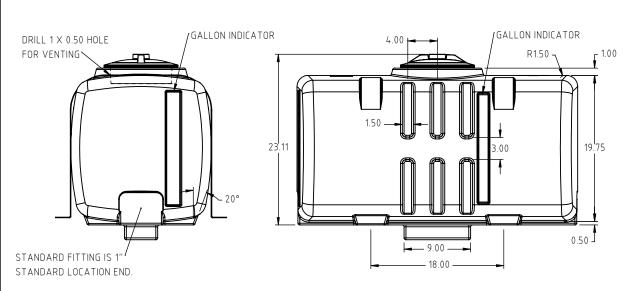

PC0050-19

TANK WITH SUMP STANDARD LOCATION IS IN SUMP.

| С                                                                          | 14.50" WAS SHOWN AS 16.00" |                                                           | ADH 4/11/11                          | 2203 | REH 5/8/02  APPRD. / DATE  DHJ 5/8/02 | MATERIAL                              |
|----------------------------------------------------------------------------|----------------------------|-----------------------------------------------------------|--------------------------------------|------|---------------------------------------|---------------------------------------|
| В                                                                          | "S" MODEL WAS "M" CCN 1533 |                                                           | ADH 11/29/07                         | 1533 |                                       | - MOBIL 134                           |
| А                                                                          | CLARIFY FITTING LOCATIONS  |                                                           | 2/17/06                              |      |                                       |                                       |
| REV                                                                        | DESCRIPTION                |                                                           | BY / DATE                            | CCN  |                                       |                                       |
| ALL DIMENSIONS ARE IN DECIMAL INCHES TOLERANCES UNLESS OTHERWISE SPECIFIED |                            |                                                           | THIRD ANGLE PROJECTION<br>ANSI 14.5M |      | SHOT WEIGHT: 25.00 LB                 | NOTES:                                |
| POLYETHYLENE ±1% @ 68° F                                                   |                            | METAL<br>DECIMAL ± .125"<br>FRACTION ± 1/4"<br>ANGLE ± 1° |                                      |      | SHIPPING WEIGHT: FINISH:              | 1.) NATURAL COLOR 2.) NOM. WALL 0.180 |

## Den Hartog

Ace Roto-Mold Injection Molding Blow Molding Sowjoy

4010 HOSPERS DRIVE S. BOX 425, HOSPERS, IOWA 51238-0425

DESCRIPTION 50 GALLON PCO TANK

N.S. PART NO. PC0050-19S (SUMP) PC0050-19W (NO SUMP)