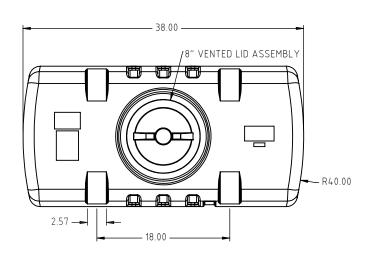

PC0050-19

TANK WITH SUMP STANDARD LOCATION IS IN SUMP.

| С                                                                          | 14.50" WAS SHOWN AS 16.00" |                                                           | ADH 4/11/11                          | 2203 | REH 5/8/02  APPRD. / DATE  DHJ 5/8/02 | MATERIAL                              |
|----------------------------------------------------------------------------|----------------------------|-----------------------------------------------------------|--------------------------------------|------|---------------------------------------|---------------------------------------|
| В                                                                          | "S" MODEL WAS "M" CCN 1533 |                                                           | ADH 11/29/07                         | 1533 |                                       | - MOBIL 134                           |
| А                                                                          | CLARIFY FITTING LOCATIONS  |                                                           | 2/17/06                              |      |                                       |                                       |
| REV                                                                        | DESCRIPTION                |                                                           | BY / DATE                            | CCN  |                                       |                                       |
| ALL DIMENSIONS ARE IN DECIMAL INCHES TOLERANCES UNLESS OTHERWISE SPECIFIED |                            |                                                           | THIRD ANGLE PROJECTION<br>ANSI 14.5M |      | SHOT WEIGHT: 25.00 LB                 | NOTES:                                |
| POLYETHYLENE ±1% @ 68° F                                                   |                            | METAL<br>DECIMAL ± .125"<br>FRACTION ± 1/4"<br>ANGLE ± 1° |                                      |      | SHIPPING WEIGHT: FINISH:              | 1.) NATURAL COLOR 2.) NOM. WALL 0.180 |

## Den Hartog

Ace Roto-Mold Injection Molding Blow Molding Sowjoy

4010 HOSPERS DRIVE S. BOX 425, HOSPERS, IOWA 51238-0425

DESCRIPTION 50 GALLON PCO TANK

N.S. PART NO. PC0050-19S (SUMP) PC0050-19W (NO SUMP)