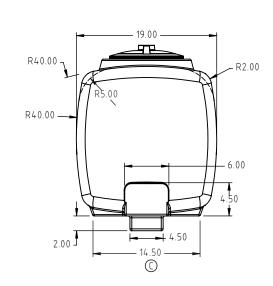

PC0050-19

TANK WITH SUMP STANDARD LOCATION IS IN SUMP.

| С                                                                          | 14.50" WAS SHOWN AS 16.00" |                                                           | ADH 4/11/11                          | 2203 | REH 5/8/02  APPRD. / DATE  DHJ 5/8/02 | MATERIAL                              |
|----------------------------------------------------------------------------|----------------------------|-----------------------------------------------------------|--------------------------------------|------|---------------------------------------|---------------------------------------|
| В                                                                          | "S" MODEL WAS "M" CCN 1533 |                                                           | ADH 11/29/07                         | 1533 |                                       | - MOBIL 134                           |
| А                                                                          | CLARIFY FITTING LOCATIONS  |                                                           | 2/17/06                              |      |                                       |                                       |
| REV                                                                        | DESCRIPTION                |                                                           | BY / DATE                            | CCN  |                                       |                                       |
| ALL DIMENSIONS ARE IN DECIMAL INCHES TOLERANCES UNLESS OTHERWISE SPECIFIED |                            |                                                           | THIRD ANGLE PROJECTION<br>ANSI 14.5M |      | SHOT WEIGHT: 25.00 LB                 | NOTES:                                |
| POLYETHYLENE ±1% @ 68° F                                                   |                            | METAL<br>DECIMAL ± .125"<br>FRACTION ± 1/4"<br>ANGLE ± 1° |                                      |      | SHIPPING WEIGHT: FINISH:              | 1.) NATURAL COLOR 2.) NOM. WALL 0.180 |

## Den Hartog

Ace Roto-Mold Injection Molding Blow Molding Sowjoy

4010 HOSPERS DRIVE S. BOX 425, HOSPERS, IOWA 51238-0425

DESCRIPTION 50 GALLON PCO TANK

N.S. PART NO. PC0050-19S (SUMP) PC0050-19W (NO SUMP)