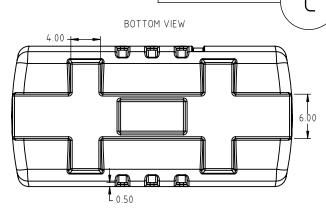

PC0050-19

TANK WITH SUMP STANDARD LOCATION IS IN SUMP.

| С                                                                          | 14.50" WAS SHOWN AS 16.00" |                                                           | ADH 4/11/11                          | 2203 | REH 5/8/02  APPRD. / DATE  DHJ 5/8/02 | MATERIAL                              |
|----------------------------------------------------------------------------|----------------------------|-----------------------------------------------------------|--------------------------------------|------|---------------------------------------|---------------------------------------|
| В                                                                          | "S" MODEL WAS "M" CCN 1533 |                                                           | ADH 11/29/07                         | 1533 |                                       | - MOBIL 134                           |
| А                                                                          | CLARIFY FITTING LOCATIONS  |                                                           | 2/17/06                              |      |                                       |                                       |
| REV                                                                        | DESCRIPTION                |                                                           | BY / DATE                            | CCN  |                                       |                                       |
| ALL DIMENSIONS ARE IN DECIMAL INCHES TOLERANCES UNLESS OTHERWISE SPECIFIED |                            |                                                           | THIRD ANGLE PROJECTION<br>ANSI 14.5M |      | SHOT WEIGHT: 25.00 LB                 | NOTES:                                |
| POLYETHYLENE ±1% @ 68° F                                                   |                            | METAL<br>DECIMAL ± .125"<br>FRACTION ± 1/4"<br>ANGLE ± 1° |                                      |      | SHIPPING WEIGHT: FINISH:              | 1.) NATURAL COLOR 2.) NOM. WALL 0.180 |

## Den Hartog

Ace Roto-Mold Injection Molding Blow Molding Sowjoy

4010 HOSPERS DRIVE S. BOX 425, HOSPERS, IOWA 51238-0425

DESCRIPTION 50 GALLON PCO TANK

N.S. PART NO. PC0050-19S (SUMP) PC0050-19W (NO SUMP)