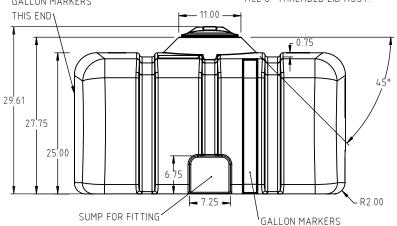

## Den Hartog

Ace Roto-Mold Injection Molding Blow Molding Sowjoy

4010 HOSPERS DRIVE S. BOX 425, HOSPERS, IOWA 51238-0425

DESCRIPTION 150 GAL. TANK

SCALE N.S. PART NO. SP0150-RT