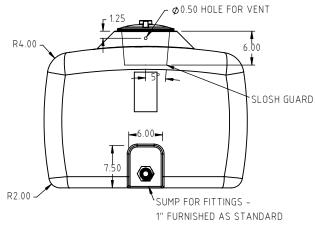

## Den Hartog

Ace Roto-Mold Injection Molding Blow Molding Sowjoy

4010 HOSPERS DRIVE S. BOX 425, HOSPERS, IOWA 51238-0425

DESCRIPTION 150 GAL. TANK

SCALE N.S. PART NO. SP0150-RT