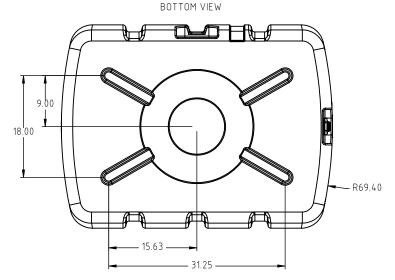

## Den Hartog

Ace Roto-Mold Injection Molding Blow Molding Sowjoy

4010 HOSPERS DRIVE S. BOX 425, HOSPERS, IOWA 51238-0425

DESCRIPTION 150 GAL. TANK

SCALE N.S. PART NO. SP0150-RT