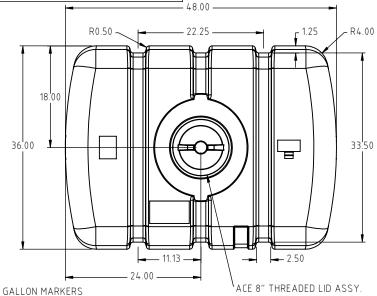

## Den Hartog

Ace Roto-Mold Injection Molding Blow Molding Sowjoy

4010 HOSPERS DRIVE S. BOX 425, HOSPERS, IOWA 51238-0425

DESCRIPTION 150 GAL. TANK

SCALE N.S. PART NO. SP0150-RT