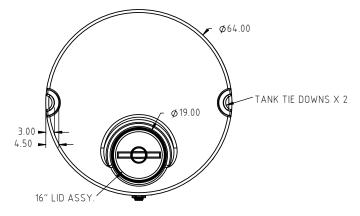

- 1. HEAVY DUTY POLYETHYLENE CONSTRUCTION
- 2. 1 PIECE ROTATIONALLY MOLDED
- 3. TRANSLUCENT
- 4. FDA APPROVED RESIN
- 5. CALIBRATED IN GALLONS
- 6. THREE YEAR WARRANTY
- 7. UV STABILIZED

|                                                                            |              |                                      |             |                         | DRAWN / DATE                | MATERIAL                                                  |
|----------------------------------------------------------------------------|--------------|--------------------------------------|-------------|-------------------------|-----------------------------|-----------------------------------------------------------|
|                                                                            |              |                                      |             |                         | DHJ 1/02/03                 | HDPE OR EQUIVALENT                                        |
| А                                                                          | RIBS REMOVED |                                      | ADH 10/9/18 | 3650                    | APPRD. / DATE               | REFERENCE MATERIAL DATA SHEET<br>FOR SPECIFIC PROPERTIES. |
| REV                                                                        | DESCI        | RIPTION                              | BY / DATE   | CCN                     | ADH 11/19/07                |                                                           |
| ALL DIMENSIONS ARE IN DECIMAL INCHES TOLERANCES UNLESS OTHERWISE SPECIFIED |              | THIRD ANGLE PROJECTION<br>ANSI 14.5M |             | SHOT WEIGHT: 335.00 LBS | NOTES:                      |                                                           |
| <u>POLYETHYLENE</u>                                                        |              | METAL<br>DECIMAL + .125"             |             |                         | SHIPPING WEIGHT: 337.00 LBS | - 1.) 0.34 THICK AT FITTING<br>LOCATIONS.                 |
| ±1% @ 68°F                                                                 |              | FRACTION ± 1/4"<br>ANGLE ± 1°        |             |                         | FINISH:                     | 2.) BLUE, YELLOW, WHITE,<br>OR BLACK COLOR.               |