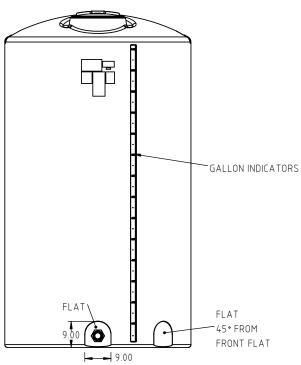

- 1. HEAVY DUTY POLYETHYLENE CONSTRUCTION
- 2. 1 PIECE ROTATIONALLY MOLDED
- 3. TRANSLUCENT
- 4. FDA APPROVED RESIN
- 5. CALIBRATED IN GALLONS
- 6. THREE YEAR WARRANTY
- 7. UV STABILIZED

|                                                                            |              |                                      |             |                         | DRAWN / DATE                | MATERIAL                                                  |
|----------------------------------------------------------------------------|--------------|--------------------------------------|-------------|-------------------------|-----------------------------|-----------------------------------------------------------|
|                                                                            |              |                                      |             |                         | DHJ 1/02/03                 | HDPE OR EQUIVALENT                                        |
| А                                                                          | RIBS REMOVED |                                      | ADH 10/9/18 | 3650                    | APPRD. / DATE               | REFERENCE MATERIAL DATA SHEET<br>FOR SPECIFIC PROPERTIES. |
| REV                                                                        | DESCI        | RIPTION                              | BY / DATE   | CCN                     | ADH 11/19/07                |                                                           |
| ALL DIMENSIONS ARE IN DECIMAL INCHES TOLERANCES UNLESS OTHERWISE SPECIFIED |              | THIRD ANGLE PROJECTION<br>ANSI 14.5M |             | SHOT WEIGHT: 335.00 LBS | NOTES:                      |                                                           |
| <u>POLYETHYLENE</u>                                                        |              | METAL<br>DECIMAL + .125"             |             |                         | SHIPPING WEIGHT: 337.00 LBS | - 1.) 0.34 THICK AT FITTING<br>LOCATIONS.                 |
| ±1% @ 68°F                                                                 |              | FRACTION ± 1/4"<br>ANGLE ± 1°        |             |                         | FINISH:                     | 2.) BLUE, YELLOW, WHITE,<br>OR BLACK COLOR.               |