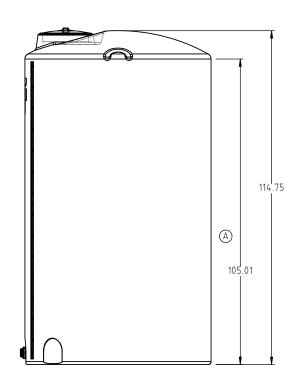

- 1. HEAVY DUTY POLYETHYLENE CONSTRUCTION
- 2. 1 PIECE ROTATIONALLY MOLDED
- 3. TRANSLUCENT
- 4. FDA APPROVED RESIN
- 5. CALIBRATED IN GALLONS
- 6. THREE YEAR WARRANTY
- 7. UV STABILIZED

|                                                                            |              |                                      |             |                         | DRAWN / DATE                | MATERIAL                                                  |
|----------------------------------------------------------------------------|--------------|--------------------------------------|-------------|-------------------------|-----------------------------|-----------------------------------------------------------|
|                                                                            |              |                                      |             |                         | DHJ 1/02/03                 | HDPE OR EQUIVALENT                                        |
| А                                                                          | RIBS REMOVED |                                      | ADH 10/9/18 | 3650                    | APPRD. / DATE               | REFERENCE MATERIAL DATA SHEET<br>FOR SPECIFIC PROPERTIES. |
| REV                                                                        | DESCI        | RIPTION                              | BY / DATE   | CCN                     | ADH 11/19/07                |                                                           |
| ALL DIMENSIONS ARE IN DECIMAL INCHES TOLERANCES UNLESS OTHERWISE SPECIFIED |              | THIRD ANGLE PROJECTION<br>ANSI 14.5M |             | SHOT WEIGHT: 335.00 LBS | NOTES:                      |                                                           |
| <u>POLYETHYLENE</u>                                                        |              | METAL<br>DECIMAL + .125"             |             |                         | SHIPPING WEIGHT: 337.00 LBS | - 1.) 0.34 THICK AT FITTING<br>LOCATIONS.                 |
| ±1% @ 68°F                                                                 |              | FRACTION ± 1/4"<br>ANGLE ± 1°        |             |                         | FINISH:                     | 2.) BLUE, YELLOW, WHITE,<br>OR BLACK COLOR.               |