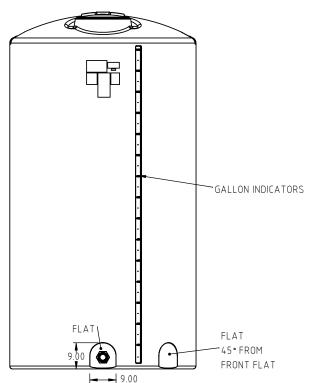

- 1. HEAVY DUTY POLYETHYLENE CONSTRUCTION
- 2. 1 PIECE ROTATIONALLY MOLDED
- 3. TRANSLUCENT
- 4. FDA APPROVED RESIN
- 5. CALIBRATED IN GALLONS
- 6. THREE YEAR WARRANTY
- 7. UV STABILIZED

|                                                                               |              |                               |                                   |      | DRAWN / DATE                  |                           | MATERIAL                                                  |             |
|-------------------------------------------------------------------------------|--------------|-------------------------------|-----------------------------------|------|-------------------------------|---------------------------|-----------------------------------------------------------|-------------|
|                                                                               |              |                               |                                   |      | DHJ 1/02/03                   |                           | HDPE OR EQUIVALENT                                        |             |
| А                                                                             | RIBS REMOVED |                               | ADH 10/9/18                       | 3650 | APPRD. / DATE<br>ADH 11/20/07 |                           | REFERENCE MATERIAL DATA SHEET<br>FOR SPECIFIC PROPERTIES. |             |
| REV                                                                           | DESC         | DESCRIPTION                   |                                   | CCN  |                               |                           |                                                           |             |
| ALL DIMENSIONS ARE IN DECIMAL INCHES<br>TOLERANCES UNLESS OTHERWISE SPECIFIED |              |                               | THIRD ANGLE PROJECTION ANSI 14.5M |      | SHOT WEIGHT:                  | 350.00 LBS                | NOTES:                                                    | DESCRIPTION |
| <u>P</u>                                                                      | POLYETHYLENE | METAL<br>DECIMAL ± .125"      |                                   |      |                               | <sup>IT:</sup> 352.00 LBS | 1.) 0.34 THICK AT FITTING                                 |             |
| ±1% @ 68°F                                                                    |              | FRACTION ± 1/4"<br>ANGLE ± 1° |                                   |      | FINISH:                       |                           | LOCATIONS.                                                | scale N.    |