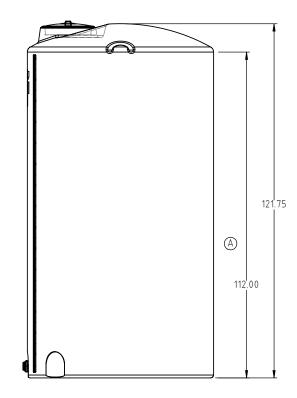

- 1. HEAVY DUTY POLYETHYLENE CONSTRUCTION
- 2. 1 PIECE ROTATIONALLY MOLDED
- 3. TRANSLUCENT
- 4. FDA APPROVED RESIN
- 5. CALIBRATED IN GALLONS
- 6. THREE YEAR WARRANTY
- 7. UV STABILIZED

|                                                                               |              |                               |                                   |      | DRAWN / DATE                  |                           | MATERIAL                                                  |             |
|-------------------------------------------------------------------------------|--------------|-------------------------------|-----------------------------------|------|-------------------------------|---------------------------|-----------------------------------------------------------|-------------|
|                                                                               |              |                               |                                   |      | DHJ 1/02/03                   |                           | HDPE OR EQUIVALENT                                        |             |
| А                                                                             | RIBS REMOVED |                               | ADH 10/9/18                       | 3650 | APPRD. / DATE<br>ADH 11/20/07 |                           | REFERENCE MATERIAL DATA SHEET<br>FOR SPECIFIC PROPERTIES. |             |
| REV                                                                           | DESC         | DESCRIPTION                   |                                   | CCN  |                               |                           |                                                           |             |
| ALL DIMENSIONS ARE IN DECIMAL INCHES<br>TOLERANCES UNLESS OTHERWISE SPECIFIED |              |                               | THIRD ANGLE PROJECTION ANSI 14.5M |      | SHOT WEIGHT:                  | 350.00 LBS                | NOTES:                                                    | DESCRIPTION |
| <u>P</u>                                                                      | POLYETHYLENE | METAL<br>DECIMAL ± .125"      |                                   |      |                               | <sup>IT:</sup> 352.00 LBS | 1.) 0.34 THICK AT FITTING                                 |             |
| ±1% @ 68°F                                                                    |              | FRACTION ± 1/4"<br>ANGLE ± 1° |                                   |      | FINISH:                       |                           | LOCATIONS.                                                | scale N.    |