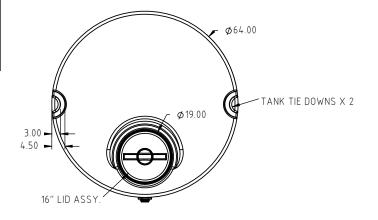

- 1. HEAVY DUTY POLYETHYLENE CONSTRUCTION
- 2. 1 PIECE ROTATIONALLY MOLDED
- 3. TRANSLUCENT
- 4. FDA APPROVED RESIN
- 5. CALIBRATED IN GALLONS
- 6. THREE YEAR WARRANTY
- 7. UV STABILIZED

|                                                                               |              |                               |                                   |      | DRAWN / DATE                  |                           | MATERIAL                                                  |             |
|-------------------------------------------------------------------------------|--------------|-------------------------------|-----------------------------------|------|-------------------------------|---------------------------|-----------------------------------------------------------|-------------|
|                                                                               |              |                               |                                   |      | DHJ 1/02/03                   |                           | HDPE OR EQUIVALENT                                        |             |
| А                                                                             | RIBS REMOVED |                               | ADH 10/9/18                       | 3650 | APPRD. / DATE<br>ADH 11/20/07 |                           | REFERENCE MATERIAL DATA SHEET<br>FOR SPECIFIC PROPERTIES. |             |
| REV                                                                           | DESC         | DESCRIPTION                   |                                   | CCN  |                               |                           |                                                           |             |
| ALL DIMENSIONS ARE IN DECIMAL INCHES<br>TOLERANCES UNLESS OTHERWISE SPECIFIED |              |                               | THIRD ANGLE PROJECTION ANSI 14.5M |      | SHOT WEIGHT:                  | 350.00 LBS                | NOTES:                                                    | DESCRIPTION |
| <u>P</u>                                                                      | POLYETHYLENE | METAL<br>DECIMAL ± .125"      |                                   |      |                               | <sup>IT:</sup> 352.00 LBS | 1.) 0.34 THICK AT FITTING                                 |             |
| ±1% @ 68°F                                                                    |              | FRACTION ± 1/4"<br>ANGLE ± 1° |                                   |      | FINISH:                       |                           | LOCATIONS.                                                | scale N.    |